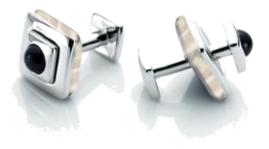

#### DICE CUFFLINKS

Polished hand carved semi -precious stones set in a Rhodium cufflink Onyx & MOP C706ON

Hexagon Ray Skin Cufflinks Stingray leather in a Rhodium plated cup Black C704BK (Left) Navy C704BL (Right)