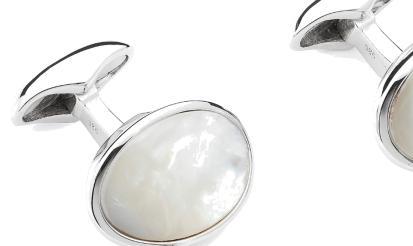

#### DICE CUFFLINKS

Polished hand carved semi -precious stones set in a Rhodium cufflink Onyx & MOP C706ON

Hexagon Ray Skin Cufflinks Stingray leather in a Rhodium plated cup Black C704BK (Left) Navy C704BL (Right)

#### STONE BAR CUFFLINKS

Polished hand carved semi -precious stones set in a Rhodium cufflink Mother of Pearl C713MOP Onyx C713ON Tigers Eye C713TE

Mother of pearl & Rhodium C733MOP

Black MOP & Matt Gold C733BKMOP

### KEY STONE CUFFLINKS

Rose Gold tone cufflinks with hand carved semi precious stones

Onyx C652ON

Sodalite C652SO

Green Agate C652G

Mother of Pearl C652MOP

# Classic

GRID CUFFLINKS

Semi-precious stones with a Rhodium plated textured centre Hematite C493HE Tigers Eye C493TE Mother of Pearl C493MOP

# Classic CELTIC CUFFLINKS Semi-precious hand carved stones Mother of Pearl C484MOP Onyx C484ON CELTIC STUDS Semi-precious hand carved stones Mother of Pearl ST292MOP Onyx ST292ON CELTIC CUFFLINKS & STUDS Mother of Pearl SS019MOP Onyx SS019ON