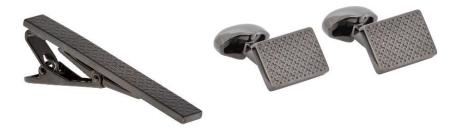

#### HEXAGON BUTTON STUDS

Matt and shiny finish, a set contains 4 studs Rhodium ST001RH

HEXAGON BUTTON CUFFLINKS

Matt and shiny finish
Black Rhodium C635BK
Rose Gold C635PG

ROMAN TIE BAR
Woven texture

Rhodium TB035RH

ROMAN CUFFLINKS

Woven texture
Black Rhodium C605BK

Rose Gold C605PG Rhodium C605RH

FLAT TIE BAR

Matt in the centre with polished sides.
Petrol TB039PE
Rose Gold TB039PG
Rhodium TB039RH
Yellow Gold TB039YG