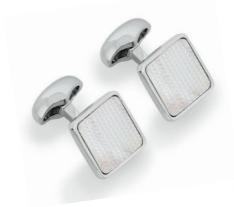

# Colour your mood

NEW

Hand enamelled cufflinks with

cotton sewing

Turquoise C558TU

Teal C558T

Grey C558GR

Black C558BK

Red C558RD

Green C558G

Purple C558P

Babette Wasserman