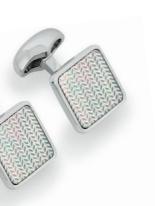

# Colour your mood

NEW

Hand enamelled cufflinks with

cotton sewing

Turquoise C558TU

Teal C558T

Grey C558GR

Black C558BK

Red C558RD

Green C558G

Purple C558P

Babette Wasserman