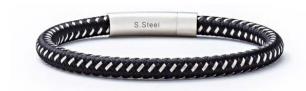

Leather woven bracelet with magnetic steel clasp (12mm width)
Brown BR203BR
Black BR203BK

HOOLA ENAMEL BRACELET

Leather woven bracelet with magnetic steel clasp (12mm width)

Black BR203BK

Red BR339RD

Green BR339G