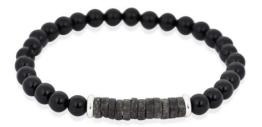

### CABLE STONE BRACELET

Sodalite BR314SO

Semi-precious stones with a Rhodium plated cable and a Buddha bead at the back Tigers Eye BR314TE Matt Onyx BR314ON Multi Turquoise BR314TU