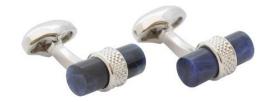

### BAYONET CUFFLINKS

Semi-precious stones set into Rhodium plated metal

Blue Goldstone C647BG

Amethyst C647AM

Onyx C647ON

Sodalite C647SO