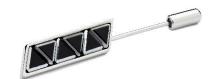

GEO PYRAMID CUFFLINKS

Polished with one matt side

Rhodium C637RH

GEO PYRAMID TIE BAR

Polished with one matt side

Rhodium TB038RH

GATSBY CHECK TIE BAR

Hand cut on a lathe and Rhodium plated
TB043