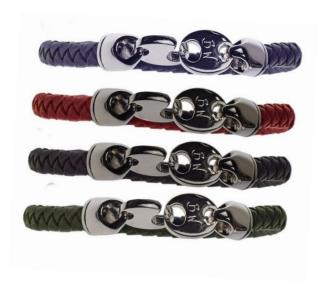

### DEMON LOBSTER CLASP BRACELET

Soft Italian leather with steel hinged clasp, plated in various precious metals (7mm width)
Black BR253BK
Brown BR253BR
Red BR253RD
Blue BR253BL

Mixed colour Italian cord and a steel clasp for a stylish everyday bracelet Khaki/Sand BR288K/S Red/Brown BR288RD/BR Black/Silver BR288BK/SI