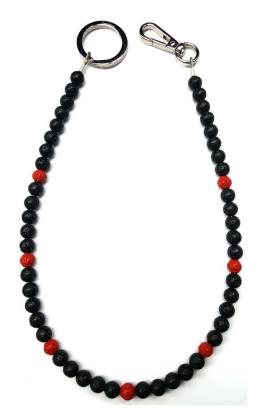

# Keyrings

LINK FOB CHAIN

Sterling Silver plate with an antique finish K019BK

Semi-precious stones with a Rhodium plated cable Red Coral K018RD

Turquoise K018TU

Rhodium plated Rhodium K017RH Petrol K017PE (Pictured)