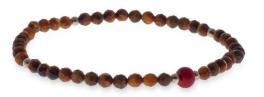

### CABLE STONE BRACELET

Sodalite BR314SO

Semi-precious stones with a Rhodium plated cable and a Buddha bead at the back Tigers Eye BR314TE Matt Onyx BR314ON Multi Turquoise BR314TU