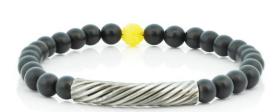

### CABLE STONE BRACELET

Sodalite BR314SO

Semi-precious stones with a Rhodium plated cable and a Buddha bead at the back Tigers Eye BR314TE Matt Onyx BR314ON Multi Turquoise BR314TU