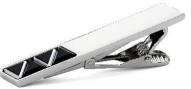

GEO PYRAMID CUFFLINKS

Polished with one matt side

Rhodium C637RH

GEO PYRAMID TIE BAR

Polished with one matt side

Rhodium TB038RH

GATSBY CHECK TIE BAR

Hand cut on a lathe and Rhodium plated
TB043