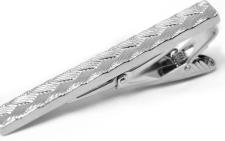

#### HEXAGON BUTTON STUDS

Matt and shiny finish, a set contains 4 studs Rhodium ST001RH

HEXAGON BUTTON CUFFLINKS

Matt and shiny finish
Black Rhodium C635BK
Rose Gold C635PG

ROMAN TIE BAR
Woven texture

Rhodium TB035RH

ROMAN CUFFLINKS

Woven texture
Black Rhodium C605BK

Rose Gold C605PG Rhodium C605RH

FLAT TIE BAR

Matt in the centre with polished sides.
Petrol TB039PE
Rose Gold TB039PG
Rhodium TB039RH
Yellow Gold TB039YG