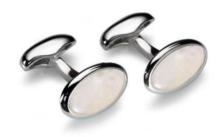

#### STONE BAR CUFFLINKS

Polished hand carved semi -precious stones set in a Rhodium cufflink Mother of Pearl C713MOP Onyx C713ON Tigers Eye C713TE

Mother of pearl & Rhodium C733MOP

Black MOP & Matt Gold C733BKMOP

Onyx C733ON

White Howlite C572HO