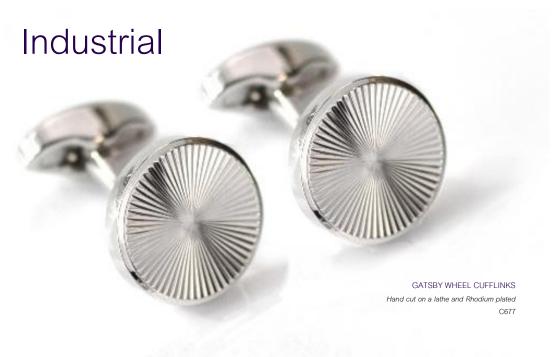

GEO PYRAMID CUFFLINKS

Polished with one matt side

Rhodium C637RH

GEO PYRAMID TIE BAR

Polished with one matt side

Rhodium TB038RH

GATSBY CHECK TIE BAR

Hand cut on a lathe and Rhodium plated
TB043