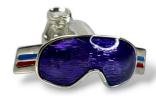

#### RETRO SUNGLASSES & CIGAR CUFFLINKS

Rhodium plated with enamel C524

SKI GOGGLES & BOOTS CUFFLINKS Hand enamelled plated in Rhodium

C745

GOLF AND TROUSERS CUFFLINKS

Hand enamelled plated in Rhodium

Yellow & Brown C700Y