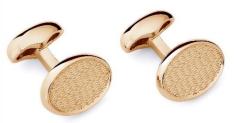

# Sterling Silver

MAZE CUFFLINKS

Sterling silver Rhodium plated cufflinks with hand carved semi-

precious stones

Sodalite C710SO

Black Mother of Pearl C710BKMOP

Onyx C710ON

### STONE BUTTON CUFFLINKS

Sterling silver Rhodium plated cufflinks with hand carved

semi-precious stones

Onyx C655ON

Mother of Pearl C655MOP

Sodalite C655SO

Malachite C655MA