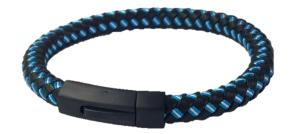

### TWIST BRACELET

Soft Italian leather with steel magnetic clasp

Brown BR338BR

Navy BR338N

Green BR338G

Black BR338BK

Red BR338RD

HOOK BRACELET Leather, Steel, Cotton Green BR323G Blue BR323BL Black BR323BK