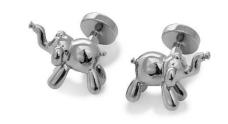

### **Balloon Animals**

### **Balloon Animals**

Plated with precious metals
Rhodium C719RH
Black Rhodium C719BK
Rose Gold C719PG