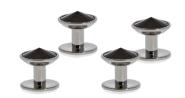

#### HEXAGON BUTTON STUDS

Matt and shiny finish, a set contains 4 studs Rhodium ST001RH

HEXAGON BUTTON CUFFLINKS

Matt and shiny finish
Black Rhodium C635BK
Rose Gold C635PG

ROMAN TIE BAR
Woven texture

Rhodium TB035RH