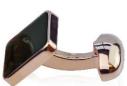

#### DICE CUFFLINKS

Polished hand carved semi -precious stones set in a Rhodium cufflink Onyx & MOP C706ON

Hexagon Ray Skin Cufflinks Stingray leather in a Rhodium plated cup Black C704BK (Left) Navy C704BL (Right)