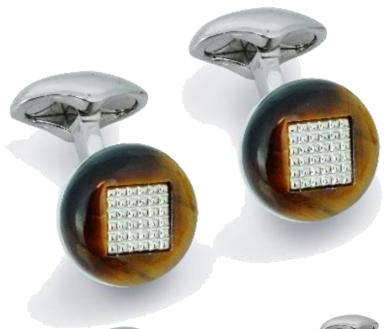

# Classic

GRID CUFFLINKS

Semi-precious stones with a Rhodium plated textured centre Hematite C493HE Tigers Eye C493TE Mother of Pearl C493MOP