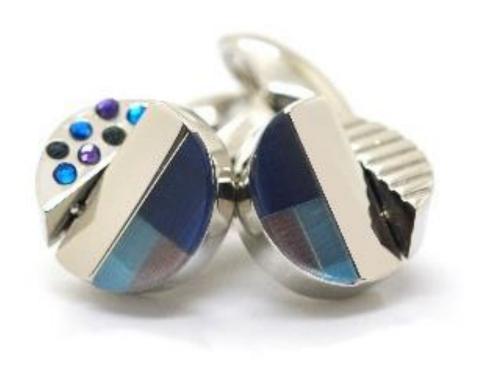

# Reversible

Hinged side which rotates to reveal crystals or a linear pattern Blue C471BL Black C471BK