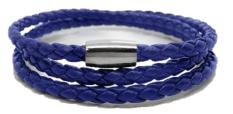

### BRAID TRIPLE BRACELET

Soft Italian leather with Sterling Silver hallmarked magnetic clasp (11m width)

Black + Black Rhodium SS BR238BK

Blue + Black Rhodium SS BR238BL Red + Black Rhodium SS BR238RD

Light brown + Choco Gold SS BR238LBR

White + Rhodium SS BR238W (no picture)

BRAID DOUBLE BRACELET

Soft Italian leather with Sterling Silver clasp (4mm width)

Black BR293BK

Brown BR293BR

Blue BR293BL

Red BR293RD

DEMON FLAT WEAVE BRACELET