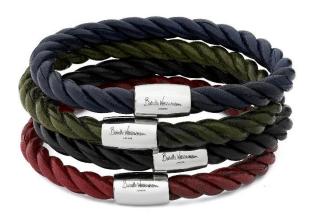

### DEVIL BRACELET

Coloured rope with steel thread and push button steel clasp (6mm width)

Brown BR246BR

Grey BR246GR

Black BR246BK