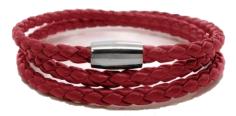

### BRAID TRIPLE BRACELET

Soft Italian leather with Sterling Silver hallmarked magnetic clasp (11m width)

Black + Black Rhodium SS BR238BK

Blue + Black Rhodium SS BR238BL Red + Black Rhodium SS BR238RD

Light brown + Choco Gold SS BR238LBR

White + Rhodium SS BR238W (no picture)

BRAID DOUBLE BRACELET

Soft Italian leather with Sterling Silver clasp (4mm width)

Black BR293BK

Brown BR293BR

Blue BR293BL

Red BR293RD

DEMON FLAT WEAVE BRACELET