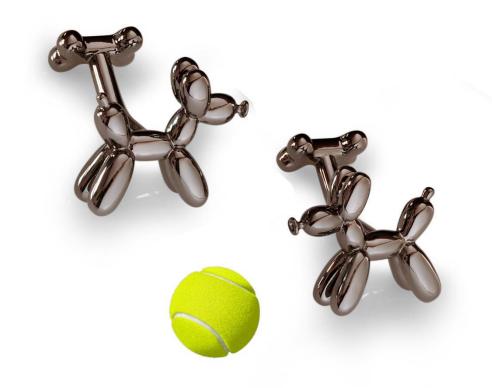

### **Balloon Animals**

### **Balloon Animals**

Plated with precious metals
Rhodium C719RH
Black Rhodium C719BK
Rose Gold C719PG