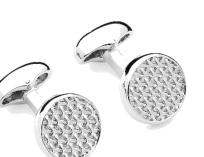

# WOVEN ROUND CUFFLINK Plated with precious metals Black rhodium C726BK Rhodium C726RH Rose Gold C726PG

Black rhodium C726BK Black TB036BK

Rhodium TB036RH Rose Gold TB036RG

Plated with precious metals
Rhodium C726R
Black C636BK
Rhodium C636RH
Rose Gold C636PG