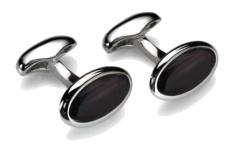

#### STONE BAR CUFFLINKS

Polished hand carved semi -precious stones set in a Rhodium cufflink Mother of Pearl C713MOP Onyx C713ON Tigers Eye C713TE

Mother of pearl & Rhodium C733MOP

Black MOP & Matt Gold C733BKMOP

Onyx C733ON

White Howlite C572HO