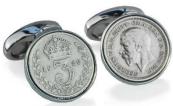

#### COIN ENAMEL CUFFLINKS

Antique British three pence coins dated between 1920 - 1941 set in Rhodium plate and enamel Purple C667P

Green C667G Red C667RD

Japanese Cotton

NEW

ROPE WRAP CHECK CUFFLINKS

Japanese Silk wraps around your sleeve

### **COIN CUFFLINKS**

Original Threepence coins dated between 1920 -1941 set in rhodium plate. Two designs are available and will be selected at random unless specifically requested. C664