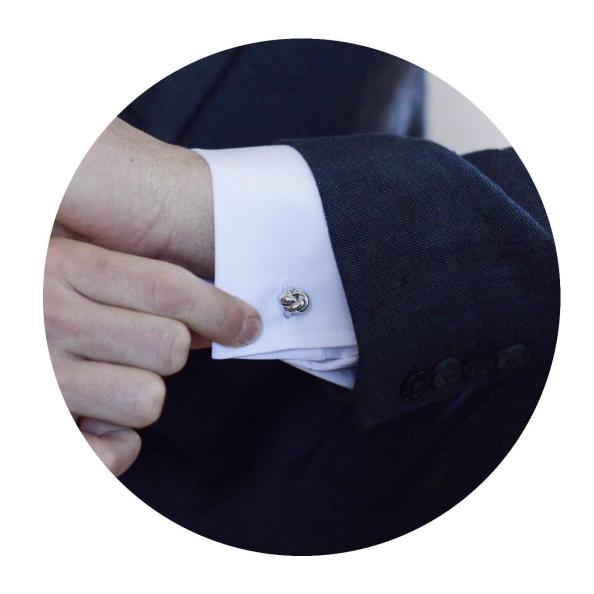

#### **Knots With a Twist**

#### KNOT STUDS

Classic knots, plated with precious metals

Rhodium ST296RH

Black Rhodium ST296BK

\*Studs and Cufflinks are available as a set or packaged separately

KNOT CUFFLINKS

Classic knots, plated with precious metals
Black Rhodium C544BK

Rhodium C544RH

Rose Gold C544PG

KNOT PINS

Classic knots, plated with precious metals

Black Rhodium P001BK

Rhodium P001RH