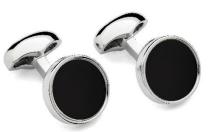

### CLASSIC OVAL CUFFLINKS

Highly polished sterling silver engravable cufflinks C665SI