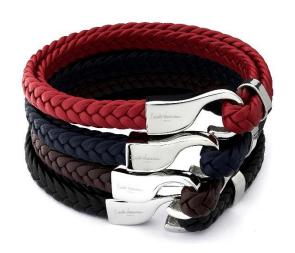

### DEMON LOBSTER CLASP BRACELET

Soft Italian leather with steel hinged clasp, plated in various precious metals (7mm width)
Black BR253BK
Brown BR253BR
Red BR253RD
Blue BR253BL

Mixed colour Italian cord and a steel clasp for a stylish everyday bracelet Khaki/Sand BR288K/S Red/Brown BR288RD/BR Black/Silver BR288BK/SI