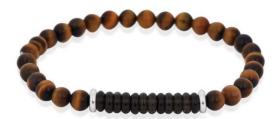

### CABLE STONE BRACELET

Sodalite BR314SO

Semi-precious stones with a Rhodium plated cable and a Buddha bead at the back Tigers Eye BR314TE Matt Onyx BR314ON Multi Turquoise BR314TU