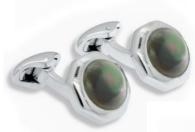

#### WHIRLWIND CUFFLINKS

Onyx C624RH/ON

Semi-precious stone set into precious metals plated engine turned circles Black Rhodium /Onyx C624BK/ON Sodalite C624RH/SO Rose Gold / Mother of Pearl C624PG/MOP