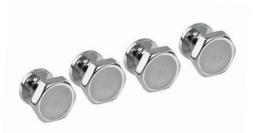

#### HEXAGON BUTTON STUDS

Matt and shiny finish, a set contains 4 studs Rhodium ST001RH

HEXAGON BUTTON CUFFLINKS

Matt and shiny finish
Black Rhodium C635BK
Rose Gold C635PG

ROMAN TIE BAR
Woven texture

Rhodium TB035RH