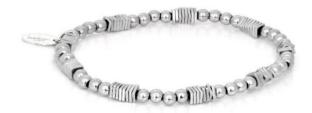

### CUBIC BRACELET

A combination of square slices and round hand carved semiprecious stones

Onyx + Green Jade BR315ONG

Onyx BR315ON

Lapis BR315LA

NEW

Hand carved semi-precious stone beads with two Rhodium plated skulls

Onyx BR341ON

Tigers Eye BR341TE

Sodalite BR3412SO