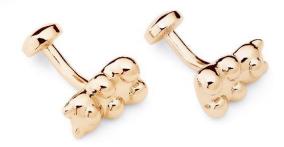

#### GUMMY BEAR CUFFLINKS

Plated with precious metals

Rhodium C696RH

Yellow Gold C696YG