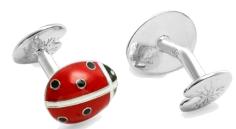

#### LADYBUG CUFFLINKS

Hand enamelled, plated in rhodium Red C732RD Blue C732BL