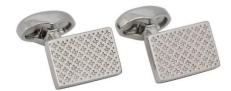

# Classic

GRID CUFFLINKS

Semi-precious stones with a Rhodium plated textured centre Hematite C493HE Tigers Eye C493TE Mother of Pearl C493MOP