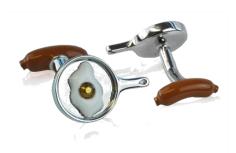

# Club Tropicana

BANANA CUFFLINKS Hand enamelled Rhodium plated

CHOCOLATE BAR CUFFLINKS Gold plated, silver plated and enamelled Gold C731

CACTUS CUFFLINKS With a cowboy hat at the back Green C683G Rhodium C683RH