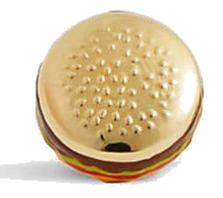

# Hungry?

EGG AND SAUSAGE CUFFLINKS Hand enamelled plated in Rhodium C649

BURGER AND FRIES CUFFLINKS Hand enamelled plated in Yellow Gold C737

Plated with precious metals Rhodium C723RH Matt Gold C723YG

C739