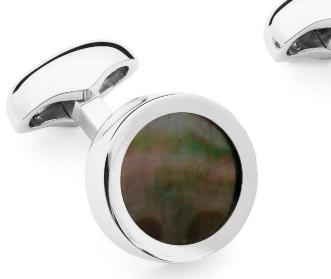

#### SAUCER SQUARE STONE CUFFLINKS

Semi-precious stones and Swarovski Elements M Mother of Pearl C279MOP Hematite C279HE

#### STONE BAR CUFFLINKS

Polished hand carved semi -precious stones set in a Rhodium cufflink Mother of Pearl C713MOP Onyx C713ON Tigers Eye C713TE

Mother of pearl & Rhodium C733MOP

Black MOP & Matt Gold C733BKMOP