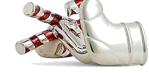

### DEVIL BRACELET

Coloured rope with steel thread and push button steel clasp (6mm width)

Brown BR246BR

Grey BR246GR

Black BR246BK