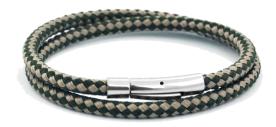

### SCOOBY DOO BRACELET

Coloured rope with steel thread and push button steel clasp (6mm width)

Red BR325R

NEW

VENETIAN PLAIT BRACELET Brown BR343BR Black BR343BK Sterling silver

COBRA BRACELET

Italian leather with Sterling Silver clasp
Brown BR291BR

NEW

HERRINGBONE BRACELET Brown BR345BR Blue BR345BL Black BR345BK Sterling silver

CABALLO REINS BRACELET
Leather bracelet with a Sterling Silver clasp
Wraps around the wrist twice
Brown BR308BR

Sterling silver