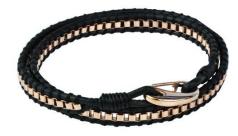

### BOX CHAIN BRACELET

A box chain stitched between two strips of leather Wraps around the wrist twice
Silver tone BR304SI
Rose gold tone BR304YG

Mixed colour Italian cord and a black steel clasp Red/Brown BR288RD/BR Black/Silver BR288BK/SI