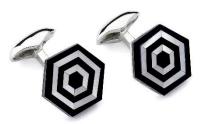

#### HEXAGON BUTTON STUDS

Matt and shiny finish, a set contains 4 studs Rhodium ST001RH

HEXAGON BUTTON CUFFLINKS

Matt and shiny finish
Black Rhodium C635BK
Rose Gold C635PG

ROMAN TIE BAR
Woven texture

Rhodium TB035RH