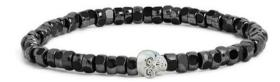

### SKULL CUBE BRACELET

Sodalite BR312SO

Hand carved Hematite stones with a Rhodium plated skull Hematite BR312HE Tigers Eye BR312TE