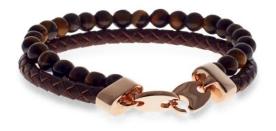

# Sterling silver

CABALLO HEXAGON BRACELET

Leather bracelet with a hexagon shaped Sterling Silver clasp

Wraps around the wrist three times

Black BR299BK

### SCOOBY DOO BRACELET

Coloured rope with steel thread and push button steel clasp (6mm width)

Red BR325R

NEW

VENETIAN PLAIT BRACELET Brown BR343BR Black BR343BK Sterling silver

COBRA BRACELET

Italian leather with Sterling Silver clasp
Brown BR291BR

NEW

HERRINGBONE BRACELET Brown BR345BR Blue BR345BL Black BR345BK Sterling silver

CABALLO REINS BRACELET
Leather bracelet with a Sterling Silver clasp
Wraps around the wrist twice
Brown BR308BR

Sterling silver