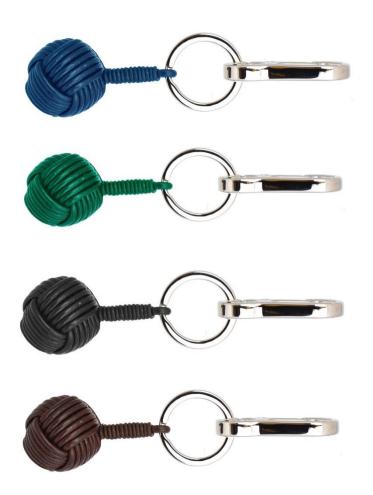

### KNOT KEYRINGS

Hand woven leather knots on a lobster clasp keyring Navy K015N

Bottle Green K015G

Black K015BK

Brown K015BR