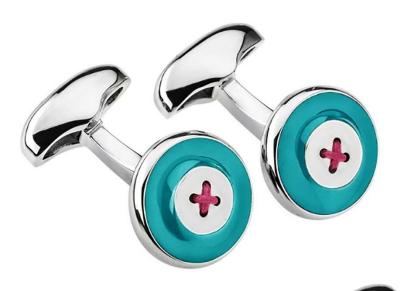

# Colour your mood

NEW

Hand enamelled cufflinks with

cotton sewing

Turquoise C558TU

Teal C558T

Grey C558GR

Black C558BK

Red C558RD

Green C558G

Purple C558P

Babette Wasserman