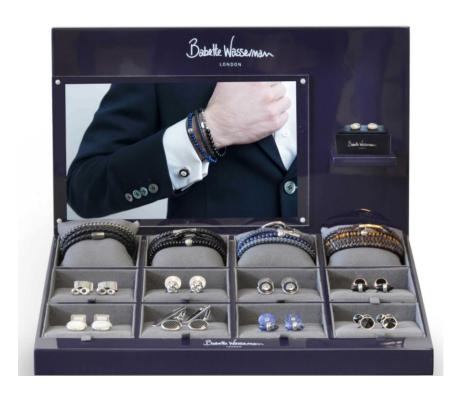

### SAUCER BUTTON CUFFLINKS

Sterling silver rhodium plated cufflinks with hand carved semi-precious stones. Reversible.

Blue Goldstone C717BG

Mother of Pearl C717MOP

Onyx C717ON

Sodalite C717SO

**BRACELETS** 

&

**ACCESSORIES** 

## NEW