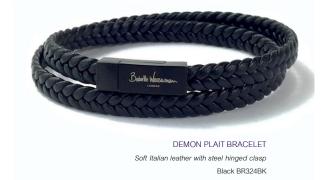

### SCOOBY DOO BRACELET

Coloured rope with steel thread and push button steel clasp (6mm width)

Red BR325R

NEW

VENETIAN PLAIT BRACELET Brown BR343BR Black BR343BK Sterling silver

COBRA BRACELET

Italian leather with Sterling Silver clasp
Brown BR291BR