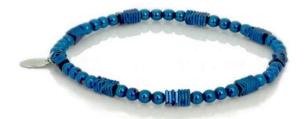

### CABLE STONE BRACELET

Sodalite BR314SO

Semi-precious stones with a Rhodium plated cable and a Buddha bead at the back Tigers Eye BR314TE Matt Onyx BR314ON Multi Turquoise BR314TU