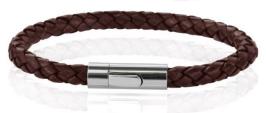

### VENETIAN BRACELET

Soft Italian leather with steel hinged clasp

Blue BR342BL

Grey BR342GR

Black BR323BK

Brown BR342BR

### MARINE LEATHER BRACELET

Soft Italian leather with steel hook clasp

Red BR329RD

Navy BR329N

Brown BR329BR

Black BR329BK

### TWIST BRACELET

Soft Italian leather with steel magnetic clasp

Brown BR338BR

Navy BR338N

Green BR338G

Black BR338BK

Red BR338RD

HOOK BRACELET Leather, Steel, Cotton Green BR323G Blue BR323BL Black BR323BK