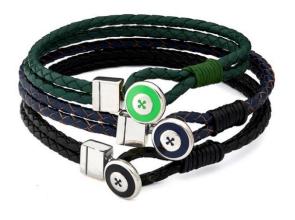

### ENAMEL BUTTON BRACELET

Soft Italian leather with Rhodium plated clasp

Green BR328G

Black BR328BK

Navy BR328N