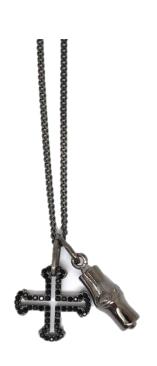

# Necklaces

CROSS & BAMBOO NECKLACE
Black Antique and Swarovski NS435BK
Antique plated acrylic NS435AN

VENETIAN NECKLACE Rhodium plated with Swarovski NS463J

ROTTWEILLER NECKLACE Sterling Silver plate with an antique finish Black finish NS281