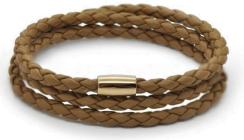

# Sterling silver

CABALLO HEXAGON BRACELET

Leather bracelet with a hexagon shaped Sterling Silver clasp

Wraps around the wrist three times

Black BR299BK