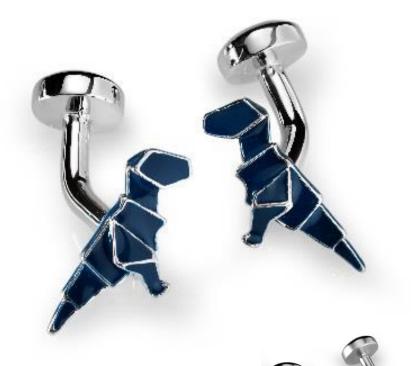

# Dinosaur Mania

ORIGAMI DINOSAUR CUFFLINKS

Hand enamelled plated in Rhodium

Blue C631BL

Rhodium C631RH

BULLDOG CUFFLINKS

Rhodium Plated

C562