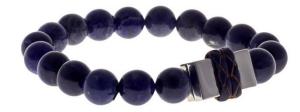

### CABLE STONE BRACELET

Sodalite BR314SO

Semi-precious stones with a Rhodium plated cable and a Buddha bead at the back Tigers Eye BR314TE Matt Onyx BR314ON Multi Turquoise BR314TU