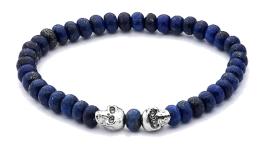

### CUBIC BRACELET

A combination of square slices and round hand carved semiprecious stones

Onyx + Green Jade BR315ONG

Onyx BR315ON

Lapis BR315LA

NEW

Hand carved semi-precious stone beads with two Rhodium plated skulls

Onyx BR341ON

Tigers Eye BR341TE

Sodalite BR3412SO