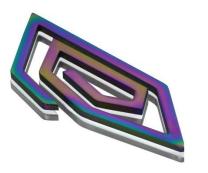

GEO PYRAMID CUFFLINKS

Polished with one matt side

Rhodium C637RH

GEO PYRAMID TIE BAR

Polished with one matt side

Rhodium TB038RH

GATSBY CHECK TIE BAR

Hand cut on a lathe and Rhodium plated
TB043