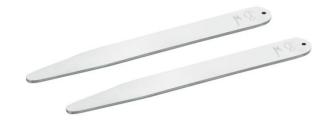

### SHOE HORN

Plated with different effects and polished to a high shine. 18.5 cm long Rhodium W08RH