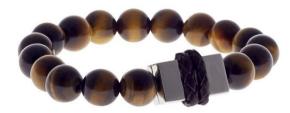

### CABLE STONE BRACELET

Sodalite BR314SO

Semi-precious stones with a Rhodium plated cable and a Buddha bead at the back Tigers Eye BR314TE Matt Onyx BR314ON Multi Turquoise BR314TU