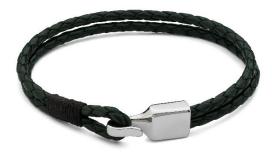

### TWIST BRACELET

Soft Italian leather with steel magnetic clasp

Brown BR338BR

Navy BR338N

Green BR338G

Black BR338BK

Red BR338RD

HOOK BRACELET Leather, Steel, Cotton Green BR323G Blue BR323BL Black BR323BK