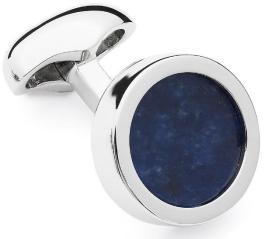

Rhodium C707RH

Black Rhodium C707BK

OVAL WAVE CUFFLINKS

Plated with precious metals

Rhodium C705RH

Rose Gold C705PG

LUNAR CUFFLINKS
Semi-precious stone cufflinks plated with precious metals
Rose Gold/MOP C643PG/MOP
Rhodium/Onyx C643RH/ON

#### WHIRLWIND CUFFLINKS

Onyx C624RH/ON

Semi-precious stone set into precious metals plated engine turned circles Black Rhodium /Onyx C624BK/ON Sodalite C624RH/SO Rose Gold / Mother of Pearl C624PG/MOP