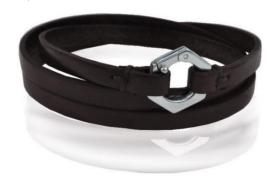

# Sterling silver

CABALLO HEXAGON BRACELET

Leather bracelet with a hexagon shaped Sterling Silver clasp

Wraps around the wrist three times

Black BR299BK