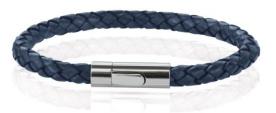

### VENETIAN BRACELET

Soft Italian leather with steel hinged clasp

Blue BR342BL

Grey BR342GR

Black BR323BK

Brown BR342BR

### MARINE LEATHER BRACELET

Soft Italian leather with steel hook clasp

Red BR329RD

Navy BR329N

Brown BR329BR

Black BR329BK

### TWIST BRACELET

Soft Italian leather with steel magnetic clasp

Brown BR338BR

Navy BR338N

Green BR338G

Black BR338BK

Red BR338RD

HOOK BRACELET Leather, Steel, Cotton Green BR323G Blue BR323BL Black BR323BK