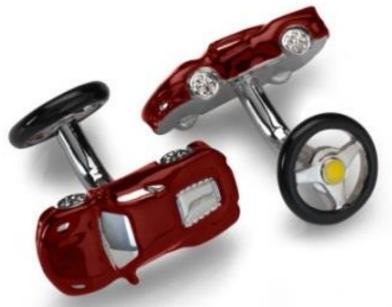

### Fast or Slow?

RETRO VESPA & HELMET CUFFLINKS

Hand enamelled Rhodium plated
Light Blue C52LB
Cream C521CR

SPORTS CAR CUFFLINKS

Hand enamelled Rhodium plated
Red C567RD

Black C567BK

BICYCLE CUFFLINKS

Hand enamelled Rhodium plated

Blue C566BL

RETRO BUG CAR CUFFLINKS

Hand Enamelled Rhodium plated

Light blue C550LB

Cream C550CR