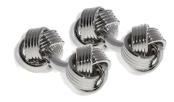

#### KNOT STUDS

Classic knots, plated with precious metals

Rhodium ST296RH

Black Rhodium ST296BK

\*Studs and Cufflinks are available as a set or packaged separately

KNOT CUFFLINKS

Classic knots, plated with precious metals
Black Rhodium C544BK

Rhodium C544RH

Rose Gold C544PG

KNOT PINS

Classic knots, plated with precious metals

Black Rhodium P001BK

Rhodium P001RH