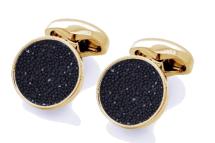

# Crystal fever

Rhodium plated with Swarovski Crystals stones Jet C432J

Montana Blue C432M

**GALILEO STUDS** Jet ST279J

GALILEO CUFFLINKS & STUDS Jet SS018J

GRAPHIC CRYSTAL CUFFLINKS Black Rhodium plated with Swarovski

> Crystals stones (Below) Black C531BK

GRAPHIC CRYSTAL STUDS Black ST272BK

> **CUFFLINKS & STUDS** Black SS020BK

Rhodium plated with Swarovski Crystals stones Jet C687J

VENETIAN TIE PIN Rhodium plated with Swarovski Crystals stones Jet TP009J