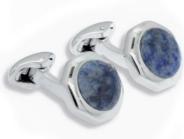

### BAYONET CUFFLINKS

Semi-precious stones set into Rhodium plated metal

Blue Goldstone C647BG

Amethyst C647AM

Onyx C647ON

Sodalite C647SO

### CABLE STONE BRACELET

Sodalite BR314SO

Semi-precious stones with a Rhodium plated cable and a Buddha bead at the back Tigers Eye BR314TE Matt Onyx BR314ON Multi Turquoise BR314TU