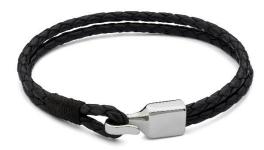

### TWIST BRACELET

Soft Italian leather with steel magnetic clasp

Brown BR338BR

Navy BR338N

Green BR338G

Black BR338BK

Red BR338RD

HOOK BRACELET Leather, Steel, Cotton Green BR323G Blue BR323BL Black BR323BK