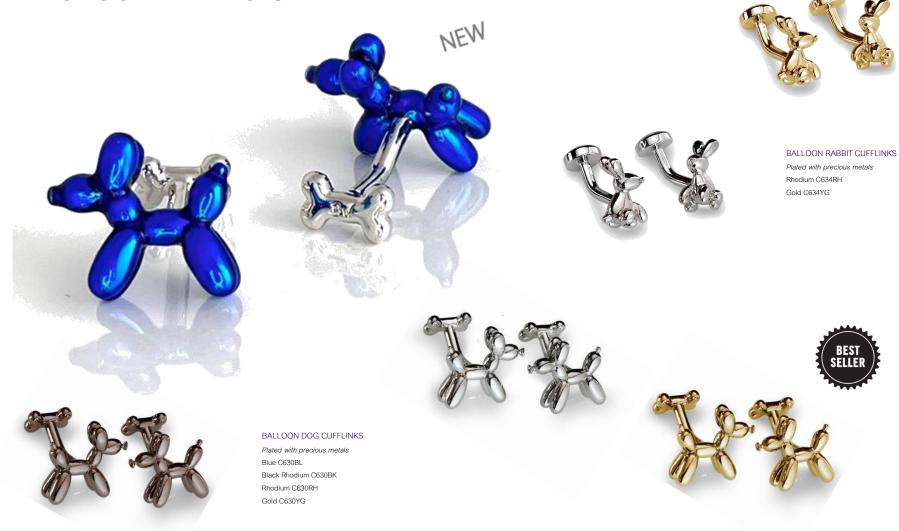

### **Balloon Animals**

### **Balloon Animals**

Plated with precious metals
Rhodium C719RH
Black Rhodium C719BK
Rose Gold C719PG