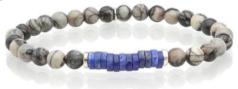

### CABLE STONE BRACELET

Sodalite BR314SO

Semi-precious stones with a Rhodium plated cable and a Buddha bead at the back Tigers Eye BR314TE Matt Onyx BR314ON Multi Turquoise BR314TU