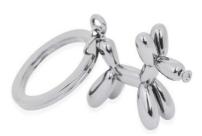

# Keyrings

LOAFER KEYRINGS

Rhodium plated with enamel
Black K016BK

BALLOON DOG KEYRINGS

Rhodium plated

Rhodium K012RH

Black Rhodium K012BK

BULLDOG KEYRING