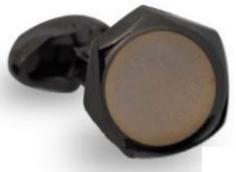

#### HEXAGON CARBON CUFFLINKS

Inset with real carbon fibre and Rhodium plated
Black C639BK