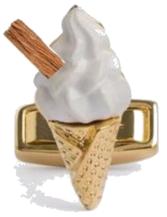

# Hungry?

EGG AND SAUSAGE CUFFLINKS Hand enamelled plated in Rhodium C649

BURGER AND FRIES CUFFLINKS Hand enamelled plated in Yellow Gold C737

Plated with precious metals Rhodium C723RH Matt Gold C723YG

C739