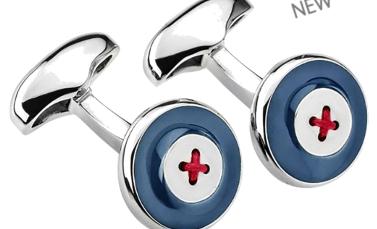

# Colour your mood

NEW

Hand enamelled cufflinks with

cotton sewing

Turquoise C558TU

Teal C558T

Grey C558GR

Black C558BK

Red C558RD

Green C558G

Purple C558P

Babette Wasserman