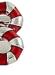

### SCOOBY DOO BRACELET

Coloured rope with steel thread and push button steel clasp (6mm width)

Red BR325R

NEW

VENETIAN PLAIT BRACELET Brown BR343BR Black BR343BK Sterling silver

COBRA BRACELET

Italian leather with Sterling Silver clasp
Brown BR291BR