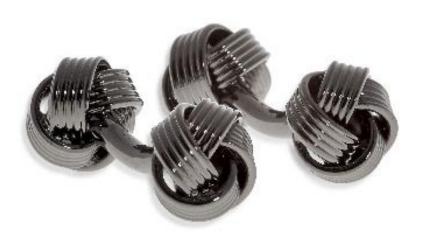

#### KNOT STUDS

Classic knots, plated with precious metals

Rhodium ST296RH

Black Rhodium ST296BK

\*Studs and Cufflinks are available as a set or packaged separately

KNOT CUFFLINKS

Classic knots, plated with precious metals
Black Rhodium C544BK

Rhodium C544RH

Rose Gold C544PG

KNOT PINS

Classic knots, plated with precious metals

Black Rhodium P001BK

Rhodium P001RH