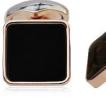

#### DICE CUFFLINKS

Polished hand carved semi -precious stones set in a Rhodium cufflink Onyx & MOP C706ON

Hexagon Ray Skin Cufflinks Stingray leather in a Rhodium plated cup Black C704BK (Left) Navy C704BL (Right)