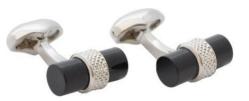

#### HEXAGON CARBON CUFFLINKS

Inset with real carbon fibre and Rhodium plated
Black C639BK

#### CARBON BUTTON CUFFLINKS

Genuine carbon fibre Rhodium plated cufflinks Indigo C621IN Black C621BK

Grey C621GR

NEW