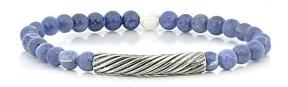

### CABLE STONE BRACELET

Sodalite BR314SO

Semi-precious stones with a Rhodium plated cable and a Buddha bead at the back Tigers Eye BR314TE Matt Onyx BR314ON Multi Turquoise BR314TU