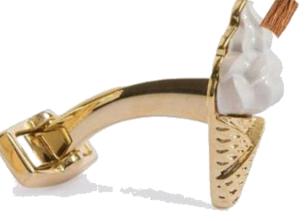

# Hungry?

EGG AND SAUSAGE CUFFLINKS Hand enamelled plated in Rhodium C649

BURGER AND FRIES CUFFLINKS Hand enamelled plated in Yellow Gold C737

Plated with precious metals Rhodium C723RH Matt Gold C723YG

C739