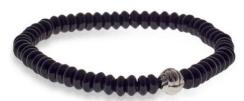

### CABLE STONE BRACELET

Sodalite BR314SO

Semi-precious stones with a Rhodium plated cable and a Buddha bead at the back Tigers Eye BR314TE Matt Onyx BR314ON Multi Turquoise BR314TU