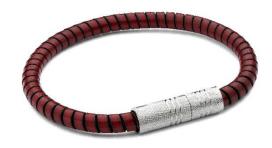

### BRAID TRIPLE BRACELET

Soft Italian leather with Sterling Silver hallmarked magnetic clasp (11m width)

Black + Black Rhodium SS BR238BK

Blue + Black Rhodium SS BR238BL Red + Black Rhodium SS BR238RD

Light brown + Choco Gold SS BR238LBR