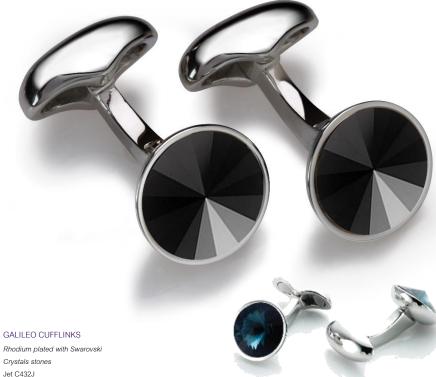

# Crystal fever

Rhodium plated with Swarovski Crystals stones Jet C432J

Montana Blue C432M

**GALILEO STUDS** Jet ST279J

GALILEO CUFFLINKS & STUDS Jet SS018J

GRAPHIC CRYSTAL CUFFLINKS Black Rhodium plated with Swarovski