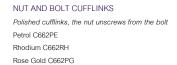

#### HEXAGON BUTTON STUDS

Matt and shiny finish, a set contains 4 studs Rhodium ST001RH

HEXAGON BUTTON CUFFLINKS

Matt and shiny finish
Black Rhodium C635BK
Rose Gold C635PG

ROMAN TIE BAR
Woven texture

Rhodium TB035RH