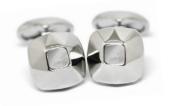

#### SAUCER SQUARE STONE CUFFLINKS

Semi-precious stones and Swarovski Elements M Mother of Pearl C279MOP Hematite C279HE