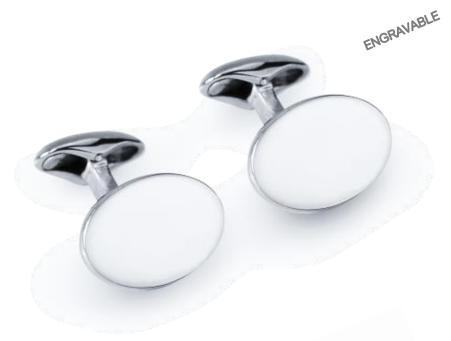

### CLASSIC OVAL CUFFLINKS

Highly polished sterling silver engravable cufflinks C665SI