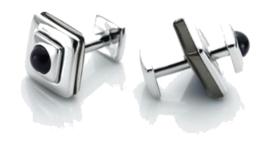

#### DICE CUFFLINKS

Polished hand carved semi -precious stones set in a Rhodium cufflink Onyx & MOP C706ON

Hexagon Ray Skin Cufflinks Stingray leather in a Rhodium plated cup Black C704BK (Left) Navy C704BL (Right)