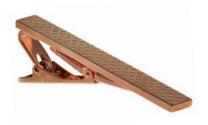

ROMAN CUFFLINKS

Woven texture
Black Rhodium C605BK

Rose Gold C605PG Rhodium C605RH

FLAT TIE BAR

Matt in the centre with polished sides.
Petrol TB039PE
Rose Gold TB039PG
Rhodium TB039RH
Yellow Gold TB039YG