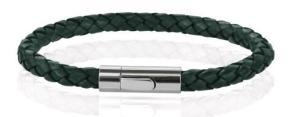

### VENETIAN BRACELET

Soft Italian leather with steel hinged clasp

Blue BR342BL

Grey BR342GR

Black BR323BK

Brown BR342BR

### MARINE LEATHER BRACELET

Soft Italian leather with steel hook clasp

Red BR329RD

Navy BR329N

Brown BR329BR

Black BR329BK

### TWIST BRACELET

Soft Italian leather with steel magnetic clasp

Brown BR338BR

Navy BR338N

Green BR338G

Black BR338BK

Red BR338RD

HOOK BRACELET Leather, Steel, Cotton Green BR323G Blue BR323BL Black BR323BK