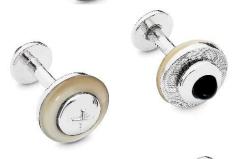

# Colour your mood

NEW

Hand enamelled cufflinks with

cotton sewing

Turquoise C558TU

Teal C558T

Grey C558GR

Black C558BK

Red C558RD

Green C558G

Purple C558P

Babette Wasserman