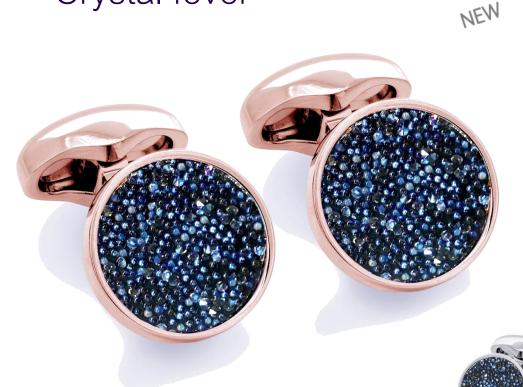

# Crystal fever

Rhodium plated with Swarovski Crystals stones Jet C432J

Montana Blue C432M

**GALILEO STUDS** Jet ST279J

GALILEO CUFFLINKS & STUDS Jet SS018J

GRAPHIC CRYSTAL CUFFLINKS Black Rhodium plated with Swarovski