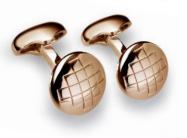

#### WHIRLWIND CUFFLINKS

Onyx C624RH/ON

Semi-precious stone set into precious metals plated engine turned circles Black Rhodium /Onyx C624BK/ON Sodalite C624RH/SO Rose Gold / Mother of Pearl C624PG/MOP