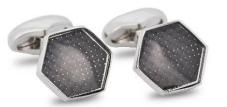

#### HEXAGON CARBON CUFFLINKS

Inset with real carbon fibre and Rhodium plated
Black C639BK