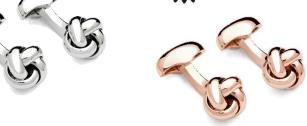

#### KNOT STUDS

Classic knots, plated with precious metals

Rhodium ST296RH

Black Rhodium ST296BK

\*Studs and Cufflinks are available as a set or packaged separately

KNOT CUFFLINKS

Classic knots, plated with precious metals
Black Rhodium C544BK

Rhodium C544RH

Rose Gold C544PG

KNOT PINS

Classic knots, plated with precious metals

Black Rhodium P001BK

Rhodium P001RH