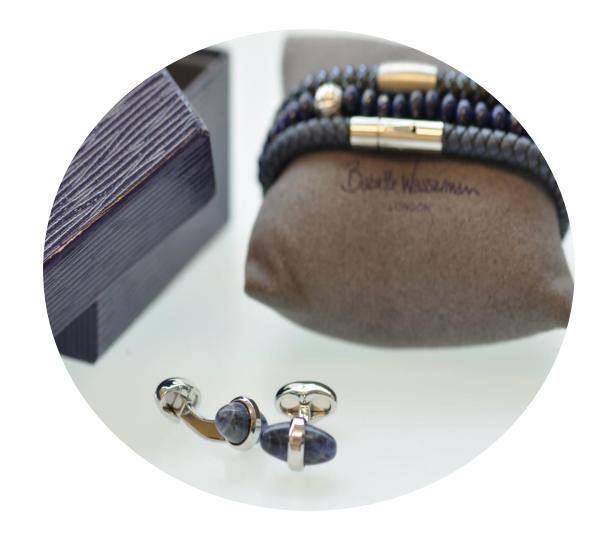

### CABLE STONE BRACELET

Sodalite BR314SO

Semi-precious stones with a Rhodium plated cable and a Buddha bead at the back Tigers Eye BR314TE Matt Onyx BR314ON Multi Turquoise BR314TU