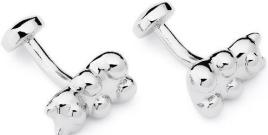

#### GUMMY BEAR CUFFLINKS

Plated with precious metals

Rhodium C696RH

Yellow Gold C696YG