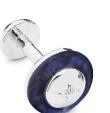

### Reversible

Simply twist the cap off and spin the semi-precious stone to reveal two different coloured stones.

Black Mother of Pearl & Sodalite C728SO Mother of Pearl & Onyx C728ON

#### TOURBILLON REVERSIBLE CUFFLINKS

Semi-precious stone on one side and laser printed

metal reverse

Black Mother of Pearl C593BKMOP

White Mother of Pearl C593MOP

Sodalite C593SO

Tigers Eye C593TE