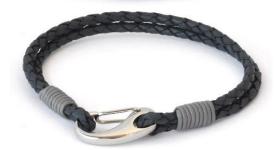

### TWIST BRACELET

Soft Italian leather with steel magnetic clasp

Brown BR338BR

Navy BR338N

Green BR338G

Black BR338BK

Red BR338RD

HOOK BRACELET Leather, Steel, Cotton Green BR323G Blue BR323BL Black BR323BK