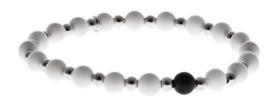

### ROSARY BRACELET

Sterling Silver balls and semi-precious stones (6mm width)
Onyx BR232ON
Tigers eye BR232TE

White Agate BR232WA

### DEMON SINGLE WEAVE BRACELET

Soft Italian leather with a steel clasp (5.5mm leather diameter) Black BR205BK

> Blue BR205BL Green BR205GR

Brown BR205BR

50

Sterling silver

Sterling silver

Semi-precious stones with Sterling Silver beads (6mm width)
Matrix Jasper/Lapis BR295LA/JA
Onyx/Jasper BR295ON/JA
Tigers Eye/Onyx BR295TE/ON