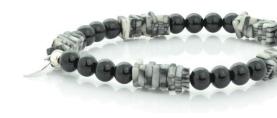

### CABLE STONE BRACELET

Sodalite BR314SO

Semi-precious stones with a Rhodium plated cable and a Buddha bead at the back Tigers Eye BR314TE Matt Onyx BR314ON Multi Turquoise BR314TU