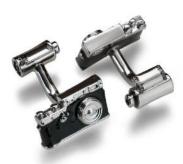

#### To The Moon & Back

CASSETTE TAPE CUFFLINKS

Hand enamelled plated in Rhodium

Blue C744

RETRO CAMERA & FILM CUFFLINKS

Hand enamelled plated in Rhodium

Black C519BK

ROBOT CUFFLINKS