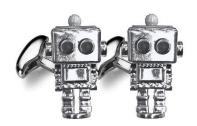

#### To The Moon & Back

CASSETTE TAPE CUFFLINKS

Hand enamelled plated in Rhodium

Blue C744

RETRO CAMERA & FILM CUFFLINKS

Hand enamelled plated in Rhodium

Black C519BK

ROBOT CUFFLINKS

Hand enamelled rhodium plated
Blue C741BL

Rhodium C741RH

RETRO ROCKET CUFFLINKS

Hand enamelled Rhodium plated

Black C628BK

Red C628RD