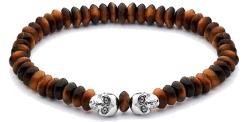

### CUBIC BRACELET

A combination of square slices and round hand carved semiprecious stones

Onyx + Green Jade BR315ONG

Onyx BR315ON

Lapis BR315LA

NEW

Hand carved semi-precious stone beads with two Rhodium plated skulls

Onyx BR341ON

Tigers Eye BR341TE

Sodalite BR3412SO