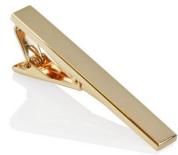

LINEA TIE BAR

Plated with precious metals

Gold TB045G

LINEA SQUARE CUFFLINKS

Plated with precious metals

Gold C722G

INFINITY CUFFLINKS

Plated in various precious metals
Rhodium C492RH
Rose Gold C492PG
Black C492BK