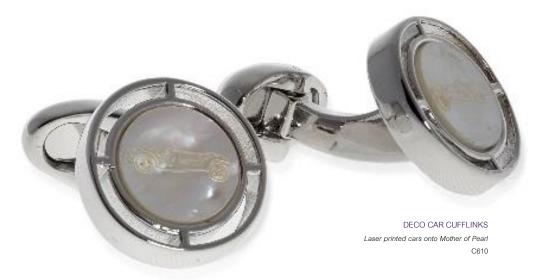

### Fast or Slow?

RETRO VESPA & HELMET CUFFLINKS

Hand enamelled Rhodium plated
Light Blue C52LB
Cream C521CR

SPORTS CAR CUFFLINKS

Hand enamelled Rhodium plated
Red C567RD

Black C567BK

BICYCLE CUFFLINKS

Hand enamelled Rhodium plated

Blue C566BL

RETRO BUG CAR CUFFLINKS

Hand Enamelled Rhodium plated

Light blue C550LB

Cream C550CR

#### Planes Trains & Automobiles