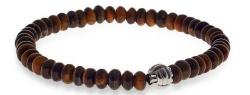

### CABLE STONE BRACELET

Sodalite BR314SO

Semi-precious stones with a Rhodium plated cable and a Buddha bead at the back Tigers Eye BR314TE Matt Onyx BR314ON Multi Turquoise BR314TU