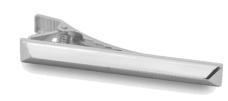

GEO PYRAMID CUFFLINKS

Polished with one matt side

Rhodium C637RH

GEO PYRAMID TIE BAR

Polished with one matt side

Rhodium TB038RH

GATSBY CHECK TIE BAR

Hand cut on a lathe and Rhodium plated
TB043

LINEA TIE BAR

Plated with precious metals

Gold TB045G

LINEA SQUARE CUFFLINKS

Plated with precious metals

Gold C722G

INFINITY CUFFLINKS

Plated in various precious metals
Rhodium C492RH
Rose Gold C492PG
Black C492BK