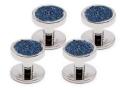

# Crystal fever

Dozens of Swarovski crystals are set into Rhodium plate Blue Rose Gold C670PGBL Blue Yellow Gold C670YGBL Jet Yellow Gold C670JG Jet C670J Blue C670BL

Dozens of Swarovski crystals are set into Rhodium plate Blue Rose Gold ST313PGBL Blue Yellow Gold ST313YGBL Blue ST313BL Jet ST313J Golden ST313G

\* Studs and Cufflinks are available as a set or packaged separately