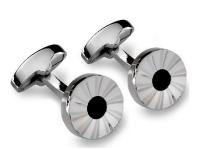

#### STAR CUFFLINKS

Hand enamelled cufflinks with Rhodium plate

Navy C709N

Black C709BK