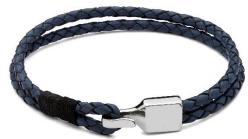

### TWIST BRACELET

Soft Italian leather with steel magnetic clasp

Brown BR338BR

Navy BR338N

Green BR338G

Black BR338BK

Red BR338RD

HOOK BRACELET Leather, Steel, Cotton Green BR323G Blue BR323BL Black BR323BK