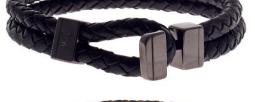

### BRAID TRIPLE BRACELET

Soft Italian leather with Sterling Silver hallmarked magnetic clasp (11m width)

Black + Black Rhodium SS BR238BK

Blue + Black Rhodium SS BR238BL Red + Black Rhodium SS BR238RD

Light brown + Choco Gold SS BR238LBR

White + Rhodium SS BR238W (no picture)

BRAID DOUBLE BRACELET

Soft Italian leather with Sterling Silver clasp (4mm width)

Black BR293BK

Brown BR293BR

Blue BR293BL

Red BR293RD

DEMON FLAT WEAVE BRACELET