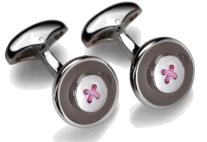

# Colour your mood

NEW

Hand enamelled cufflinks with

cotton sewing

Turquoise C558TU

Teal C558T

Grey C558GR

Black C558BK

Red C558RD

Green C558G

Purple C558P

Babette Wasserman