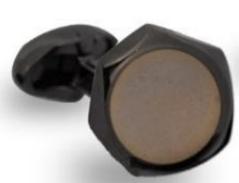

#### HEXAGON BUTTON STUDS

Matt and shiny finish, a set contains 4 studs Rhodium ST001RH

HEXAGON BUTTON CUFFLINKS

Matt and shiny finish
Black Rhodium C635BK
Rose Gold C635PG

ROMAN TIE BAR
Woven texture

Rhodium TB035RH