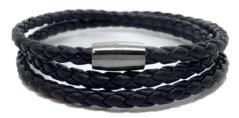

### BRAID TRIPLE BRACELET

Soft Italian leather with Sterling Silver hallmarked magnetic clasp (11m width)

Black + Black Rhodium SS BR238BK

Blue + Black Rhodium SS BR238BL Red + Black Rhodium SS BR238RD

Light brown + Choco Gold SS BR238LBR

White + Rhodium SS BR238W (no picture)

BRAID DOUBLE BRACELET

Soft Italian leather with Sterling Silver clasp (4mm width)

Black BR293BK

Brown BR293BR

Blue BR293BL

Red BR293RD

DEMON FLAT WEAVE BRACELET