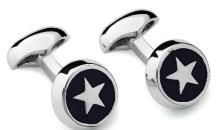

#### STAR CUFFLINKS

Hand enamelled cufflinks with Rhodium plate

Navy C709N

Black C709BK