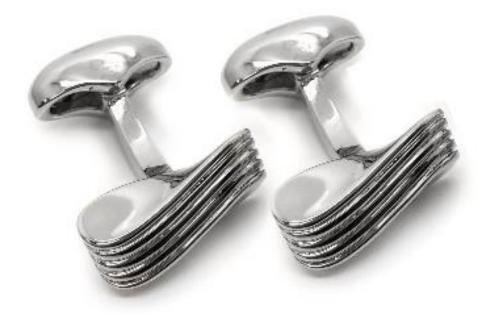

### **Assorted Knots**

RIBBED KNOT CUFFLINKS

Plated in various precious metals Rhodium C590RH Black C590BK