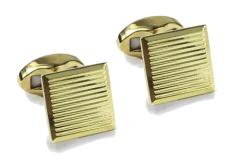

#### HEXAGON BUTTON STUDS

Matt and shiny finish, a set contains 4 studs Rhodium ST001RH

HEXAGON BUTTON CUFFLINKS

Matt and shiny finish
Black Rhodium C635BK
Rose Gold C635PG

ROMAN TIE BAR
Woven texture

Rhodium TB035RH