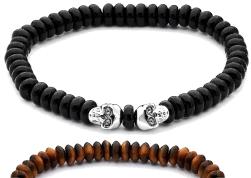

### CUBIC BRACELET

A combination of square slices and round hand carved semiprecious stones

Onyx + Green Jade BR315ONG

Onyx BR315ON

Lapis BR315LA

NEW

Hand carved semi-precious stone beads with two Rhodium plated skulls

Onyx BR341ON

Tigers Eye BR341TE

Sodalite BR3412SO