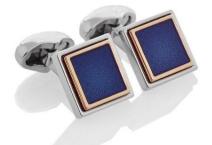

# Classic

GRID CUFFLINKS

Semi-precious stones with a Rhodium plated textured centre Hematite C493HE Tigers Eye C493TE Mother of Pearl C493MOP