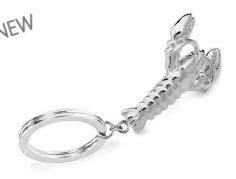

Rhodium plated with Swarovski Crystal TM
K009RH

LOBSTER KEYRINGS

Rhodium plated

K021

KEY RING Rose Gold plated with enamel K006

BICYCLE KEYRING

Black Rhodium plated with enamel

K008OR