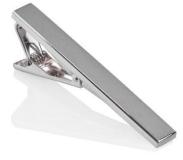

GEO PYRAMID CUFFLINKS

Polished with one matt side

Rhodium C637RH

GEO PYRAMID TIE BAR

Polished with one matt side

Rhodium TB038RH

GATSBY CHECK TIE BAR

Hand cut on a lathe and Rhodium plated
TB043

LINEA TIE BAR

Plated with precious metals

Gold TB045G

LINEA SQUARE CUFFLINKS

Plated with precious metals

Gold C722G

INFINITY CUFFLINKS

Plated in various precious metals
Rhodium C492RH
Rose Gold C492PG
Black C492BK