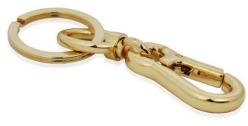

### BOATYARD KEYRINGS

Lobster clasp key rings Rhodium K014RH Yellow Gold K014YG