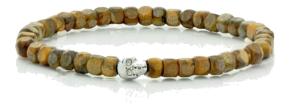

### STONE MONKEY BRACELET

Semi-precious stones with Rhodium plated bead (6mm width)
Onyx BR272ON
Tigers eye BR272TE
Lapis BR272LA
Also available in sterling silver.