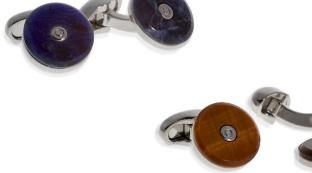

#### TOURBILLON REVERSIBLE CUFFLINKS

Semi-precious stone on one side and laser printed

metal reverse

Black Mother of Pearl C593BKMOP

White Mother of Pearl C593MOP

Sodalite C593SO

Tigers Eye C593TE