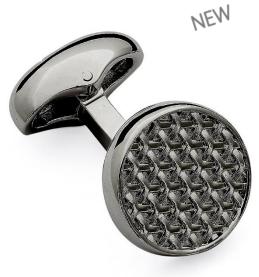

# WOVEN ROUND CUFFLINK Plated with precious metals Black rhodium C726BK Rhodium C726RH Rose Gold C726PG

Black rhodium C726BK Black TB036BK

Rhodium TB036RH Rose Gold TB036RG

Plated with precious metals
Rhodium C726R
Black C636BK
Rhodium C636RH
Rose Gold C636PG