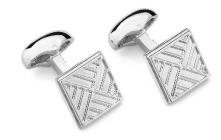

#### HEXAGON BUTTON STUDS

Matt and shiny finish, a set contains 4 studs Rhodium ST001RH

HEXAGON BUTTON CUFFLINKS

Matt and shiny finish
Black Rhodium C635BK
Rose Gold C635PG

ROMAN TIE BAR
Woven texture

Rhodium TB035RH

ROMAN CUFFLINKS

Woven texture
Black Rhodium C605BK

Rose Gold C605PG Rhodium C605RH

FLAT TIE BAR

Matt in the centre with polished sides.
Petrol TB039PE
Rose Gold TB039PG
Rhodium TB039RH
Yellow Gold TB039YG