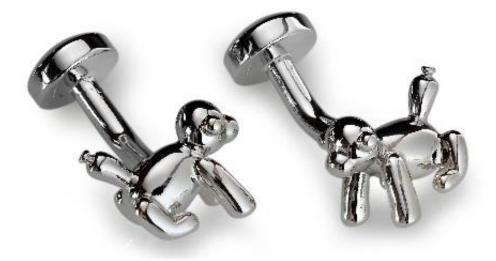

### **Balloon Animals**

### **Balloon Animals**

Plated with precious metals
Rhodium C719RH
Black Rhodium C719BK
Rose Gold C719PG