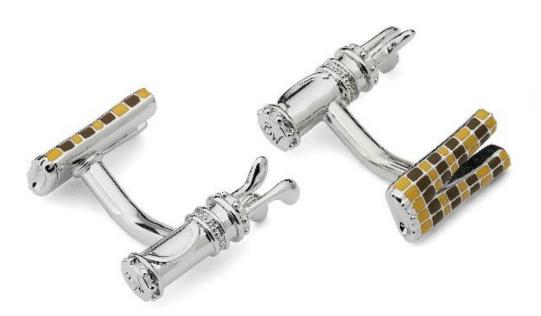

#### XO CUFFLINKS

Plated with precious metals

Rhodium C694RH

Rose Gold C694PG

PISTOL CUFFLINKS

Rhodium plated
C559

DECO CAR COLLAR STIFFENERS

Hand carved genuine Mother of Pearl

CS003MOP