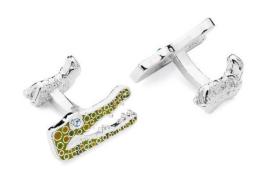

# Club Tropicana

BANANA CUFFLINKS Hand enamelled Rhodium plated

CHOCOLATE BAR CUFFLINKS Gold plated, silver plated and enamelled Gold C731

CACTUS CUFFLINKS With a cowboy hat at the back Green C683G Rhodium C683RH