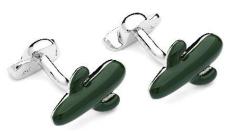

# Club Tropicana

BANANA CUFFLINKS Hand enamelled Rhodium plated

CHOCOLATE BAR CUFFLINKS Gold plated, silver plated and enamelled Gold C731

CACTUS CUFFLINKS With a cowboy hat at the back Green C683G Rhodium C683RH