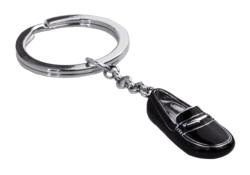

# Keyrings

LOAFER KEYRINGS

Rhodium plated with enamel
Black K016BK

BALLOON DOG KEYRINGS

Rhodium plated

Rhodium K012RH

Black Rhodium K012BK

BULLDOG KEYRING