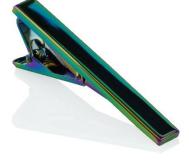

### SHOE HORN

Plated with different effects and polished to a high shine. 18.5 cm long Rhodium W08RH