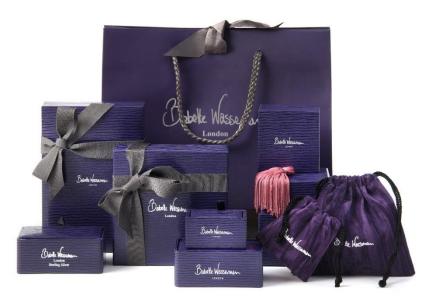

# POS & Packaging

All Babette Wasserman jewellery comes with boxes and relevant pouches. Gift bags and ribbon are available to order separately. POS is also available. Please call us with your specific requirements.