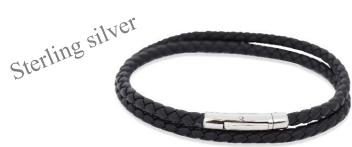

# Sterling silver

CABALLO HEXAGON BRACELET

Leather bracelet with a hexagon shaped Sterling Silver clasp

Wraps around the wrist three times

Black BR299BK