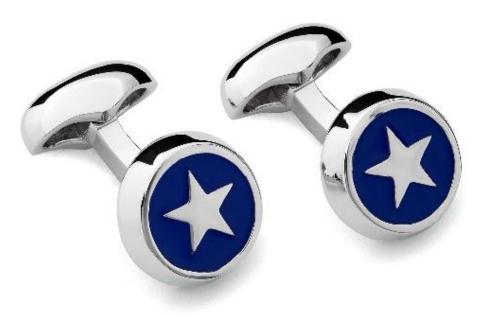

#### STAR CUFFLINKS

Hand enamelled cufflinks with Rhodium plate

Navy C709N

Black C709BK