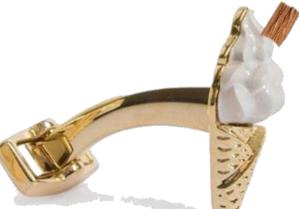

# Hungry?

EGG AND SAUSAGE CUFFLINKS Hand enamelled plated in Rhodium C649

BURGER AND FRIES CUFFLINKS Hand enamelled plated in Yellow Gold C737

Plated with precious metals Rhodium C723RH Matt Gold C723YG

C739