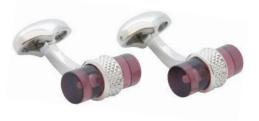

#### TOURBILLON REVERSIBLE CUFFLINKS

Semi-precious stone on one side and laser printed

metal reverse

Black Mother of Pearl C593BKMOP

White Mother of Pearl C593MOP

Sodalite C593SO

Tigers Eye C593TE