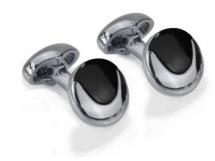

Rhodium C707RH

Black Rhodium C707BK

OVAL WAVE CUFFLINKS

Plated with precious metals

Rhodium C705RH

Rose Gold C705PG

LUNAR CUFFLINKS
Semi-precious stone cufflinks plated with precious metals
Rose Gold/MOP C643PG/MOP
Rhodium/Onyx C643RH/ON

#### WHIRLWIND CUFFLINKS

Onyx C624RH/ON

Semi-precious stone set into precious metals plated engine turned circles Black Rhodium /Onyx C624BK/ON Sodalite C624RH/SO Rose Gold / Mother of Pearl C624PG/MOP