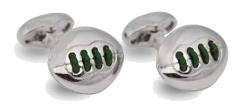

#### AMERICAN FOOTBALLCUFFLINKS

Hand sewn with real leather and plated in Rhodium

Green Leather C642G