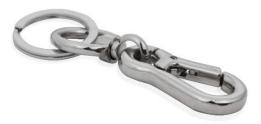

### BOATYARD KEYRINGS

Lobster clasp key rings Rhodium K014RH Yellow Gold K014YG