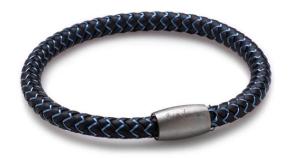

### SCOOBY DOO BRACELET

Coloured rope with steel thread and push button steel clasp (6mm width)

Red BR325R

NEW

VENETIAN PLAIT BRACELET Brown BR343BR Black BR343BK Sterling silver

COBRA BRACELET

Italian leather with Sterling Silver clasp
Brown BR291BR

NEW

HERRINGBONE BRACELET Brown BR345BR Blue BR345BL Black BR345BK Sterling silver

CABALLO REINS BRACELET
Leather bracelet with a Sterling Silver clasp
Wraps around the wrist twice
Brown BR308BR

Sterling silver