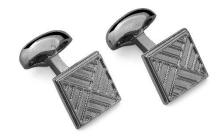

# WOVEN ROUND CUFFLINK Plated with precious metals Black rhodium C726BK Rhodium C726RH Rose Gold C726PG

Black rhodium C726BK Black TB036BK

Rhodium TB036RH Rose Gold TB036RG

Plated with precious metals
Rhodium C726R
Black C636BK
Rhodium C636RH
Rose Gold C636PG

GEO PYRAMID CUFFLINKS

Polished with one matt side

Rhodium C637RH

GEO PYRAMID TIE BAR

Polished with one matt side

Rhodium TB038RH

GATSBY CHECK TIE BAR

Hand cut on a lathe and Rhodium plated
TB043