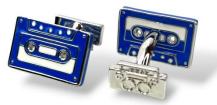

#### To The Moon & Back

CASSETTE TAPE CUFFLINKS

Hand enamelled plated in Rhodium

Blue C744

RETRO CAMERA & FILM CUFFLINKS

Hand enamelled plated in Rhodium

Black C519BK

ROBOT CUFFLINKS