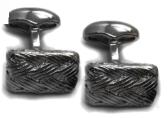

#### HEXAGON BUTTON STUDS

Matt and shiny finish, a set contains 4 studs Rhodium ST001RH

HEXAGON BUTTON CUFFLINKS

Matt and shiny finish
Black Rhodium C635BK
Rose Gold C635PG

ROMAN TIE BAR
Woven texture

Rhodium TB035RH

ROMAN CUFFLINKS

Woven texture
Black Rhodium C605BK

Rose Gold C605PG Rhodium C605RH

FLAT TIE BAR

Matt in the centre with polished sides.
Petrol TB039PE
Rose Gold TB039PG
Rhodium TB039RH
Yellow Gold TB039YG