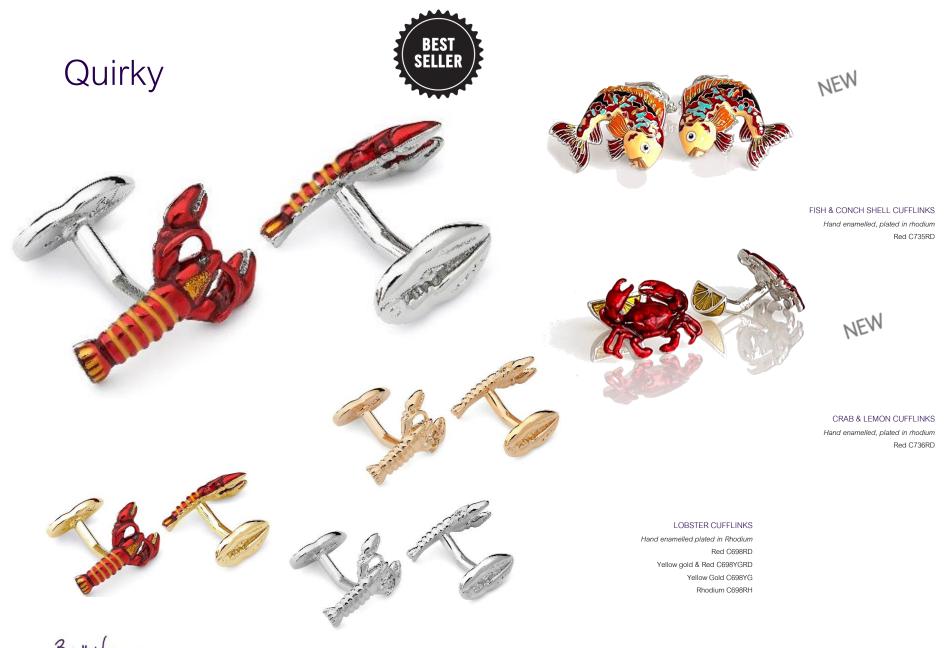

# QUIRKY

#### LADYBUG CUFFLINKS

Hand enamelled, plated in rhodium Red C732RD Blue C732BL

#### GUMMY BEAR CUFFLINKS

Plated with precious metals

Rhodium C696RH

Yellow Gold C696YG

#### RABBIT & CARROT CUFFLINKS

Hand enamelled and plated with precious metals

Rhodium C740RH

Yellow Gold C740YG