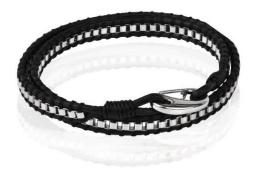

### BOX CHAIN BRACELET

A box chain stitched between two strips of leather Wraps around the wrist twice
Silver tone BR304SI
Rose gold tone BR304YG

Mixed colour Italian cord and a black steel clasp Red/Brown BR288RD/BR Black/Silver BR288BK/SI