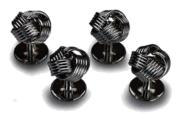

#### KNOT STUDS

Classic knots, plated with precious metals

Rhodium ST296RH

Black Rhodium ST296BK

\*Studs and Cufflinks are available as a set or packaged separately

KNOT CUFFLINKS

Classic knots, plated with precious metals
Black Rhodium C544BK

Rhodium C544RH

Rose Gold C544PG

KNOT PINS

Classic knots, plated with precious metals

Black Rhodium P001BK

Rhodium P001RH