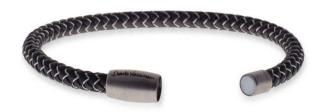

### VENETIAN BRACELET

Soft Italian leather with steel hinged clasp

Blue BR342BL

Grey BR342GR

Black BR323BK

Brown BR342BR