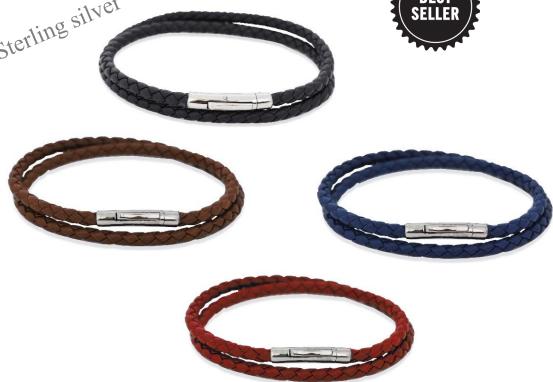

### BRAID TRIPLE BRACELET

Soft Italian leather with Sterling Silver hallmarked magnetic clasp (11m width)

Black + Black Rhodium SS BR238BK

Blue + Black Rhodium SS BR238BL Red + Black Rhodium SS BR238RD

Light brown + Choco Gold SS BR238LBR

White + Rhodium SS BR238W (no picture)

BRAID DOUBLE BRACELET

Soft Italian leather with Sterling Silver clasp (4mm width)

Black BR293BK

Brown BR293BR

Blue BR293BL

Red BR293RD

DEMON FLAT WEAVE BRACELET