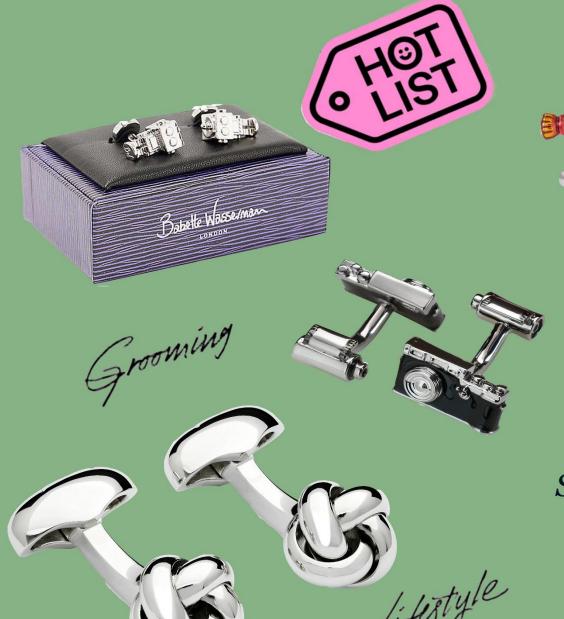

#### To The Moon & Back

CASSETTE TAPE CUFFLINKS

Hand enamelled plated in Rhodium

Blue C744

RETRO CAMERA & FILM CUFFLINKS

Hand enamelled plated in Rhodium

Black C519BK

ROBOT CUFFLINKS

Hand enamelled rhodium plated
Blue C741BL

Rhodium C741RH

RETRO ROCKET CUFFLINKS

Hand enamelled Rhodium plated

Black C628BK

Red C628RD