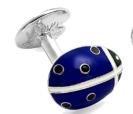

#### LADYBUG CUFFLINKS

Hand enamelled, plated in rhodium Red C732RD Blue C732BL