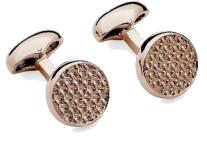

# WOVEN ROUND CUFFLINK Plated with precious metals Black rhodium C726BK Rhodium C726RH Rose Gold C726PG

Black rhodium C726BK Black TB036BK

Rhodium TB036RH Rose Gold TB036RG

Plated with precious metals
Rhodium C726R
Black C636BK
Rhodium C636RH
Rose Gold C636PG