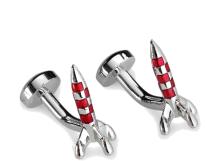

Hand enamelled rhodium plated
Blue C741BL

Rhodium C741RH

RETRO ROCKET CUFFLINKS

Hand enamelled Rhodium plated

Black C628BK

Red C628RD