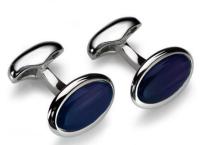

ite C690SO



DECO ARABESQUE CUFFLINKS Laser patterned Mother of Pearl

Mother of Pearl C691



### **COIN CUFFLINKS**

Original Threepence coins dated between 1920 -1941 set in rhodium plate. Two designs are available and will be selected at random unless specifically requested. C664



### OSCILLATION CUFFLINKS

Semi-precious stones hand carved inspired by watch faces Black rhodium + Onyx C576BK



### DECO ARABESQUE TIE BAR

Laser patterned Mother of Pearl stone





### TWIST CUFFLINKS Hand carved cat's-eye stones Light blue C488LB



### DECO PLAIN TIE BAR

Hand carved Semi-precious stones set in a slide fitting tie bar Onyx TB040ON



# Classic







GRID CUFFLINKS

Semi-precious stones with a Rhodium plated textured centre Hematite C493HE Tigers Eye C493TE Mother of Pearl C493MOP

















### BAYONET CUFFLINKS

Semi-precious stones set into Rhodium plated metal

Blue Goldstone C647BG

Amethyst C647AM

Onyx C647ON

Sodalite C647SO



# Classic CELTIC CUFFLINKS Semi-precious hand carved stones Mother of Pearl C484MOP Onyx C484ON CELTIC STUDS Semi-precious hand carved stones Mother of Pearl ST292MOP Onyx ST292ON CELTIC CUFFLINKS & STUDS Mother of Pearl SS019MOP Onyx SS019ON



























CRYSTAL FEVER





# Crystal fever



Rhodium plated with Swarovski Crystals stones Jet C432J

Montana Blue C432M

**GALILEO STUDS** Jet ST279J

GALILEO CUFFLINKS & STUDS Jet SS018J

















GRAPHIC CRYSTAL CUFFLINKS Black Rhodium plated with Swarovski

> Crystals stones (Below) Black C531BK

GRAPHIC CRYSTAL STUDS Black ST272BK

> **CUFFLINKS & STUDS** Blac