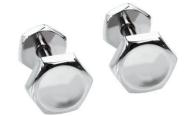

#### HEXAGON BUTTON STUDS

Matt and shiny finish, a set contains 4 studs Rhodium ST001RH

HEXAGON BUTTON CUFFLINKS

Matt and shiny finish
Black Rhodium C635BK
Rose Gold C635PG

ROMAN TIE BAR
Woven texture

Rhodium TB035RH