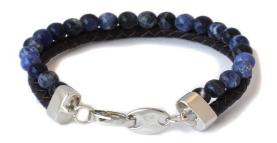

### CABLE STONE BRACELET

Sodalite BR314SO

Semi-precious stones with a Rhodium plated cable and a Buddha bead at the back Tigers Eye BR314TE Matt Onyx BR314ON Multi Turquoise BR314TU