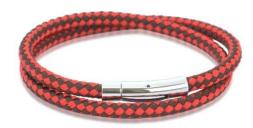

### SCOOBY DOO BRACELET

Coloured rope with steel thread and push button steel clasp (6mm width)

Red BR325R

NEW

VENETIAN PLAIT BRACELET Brown BR343BR Black BR343BK Sterling silver

COBRA BRACELET

Italian leather with Sterling Silver clasp
Brown BR291BR