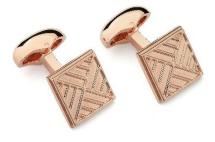

#### HEXAGON BUTTON STUDS

Matt and shiny finish, a set contains 4 studs Rhodium ST001RH

HEXAGON BUTTON CUFFLINKS

Matt and shiny finish
Black Rhodium C635BK
Rose Gold C635PG

ROMAN TIE BAR
Woven texture

Rhodium TB035RH

ROMAN CUFFLINKS

Woven texture
Black Rhodium C605BK

Rose Gold C605PG Rhodium C605RH

FLAT TIE BAR

Matt in the centre with polished sides.
Petrol TB039PE
Rose Gold TB039PG
Rhodium TB039RH
Yellow Gold TB039YG