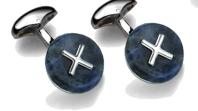

### BAYONET CUFFLINKS

Semi-precious stones set into Rhodium plated metal

Blue Goldstone C647BG

Amethyst C647AM

Onyx C647ON

Sodalite C647SO