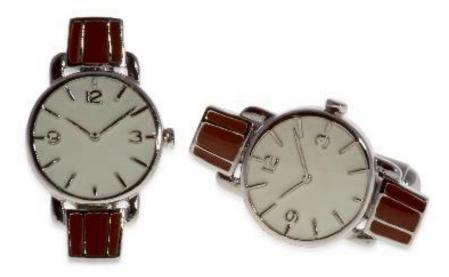

# Quirky

RETRO WATCH CUFFLINKS

Rhodium plated with enamel

C614

WOOLLY HAT CUFFLINKS Hand enamelled Rhodium plated Black C528BK

NEW

PROTRACTOR CUFFLINKS

Rhodium plated with enamel C742PG C742RH