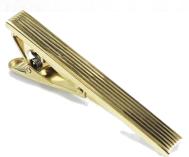

#### HEXAGON BUTTON STUDS

Matt and shiny finish, a set contains 4 studs Rhodium ST001RH

HEXAGON BUTTON CUFFLINKS

Matt and shiny finish
Black Rhodium C635BK
Rose Gold C635PG

ROMAN TIE BAR
Woven texture

Rhodium TB035RH

ROMAN CUFFLINKS

Woven texture
Black Rhodium C605BK

Rose Gold C605PG Rhodium C605RH

FLAT TIE BAR

Matt in the centre with polished sides.
Petrol TB039PE
Rose Gold TB039PG
Rhodium TB039RH
Yellow Gold TB039YG