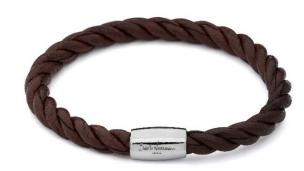

# Sterling silver

CABALLO HEXAGON BRACELET

Leather bracelet with a hexagon shaped Sterling Silver clasp

Wraps around the wrist three times

Black BR299BK

### SCOOBY DOO BRACELET

Coloured rope with steel thread and push button steel clasp (6mm width)

Red BR325R

NEW

VENETIAN PLAIT BRACELET Brown BR343BR Black BR343BK Sterling silver

COBRA BRACELET

Italian leather with Sterling Silver clasp
Brown BR291BR