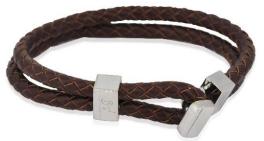

### VENETIAN BRACELET

Soft Italian leather with steel hinged clasp

Blue BR342BL

Grey BR342GR

Black BR323BK

Brown BR342BR

### MARINE LEATHER BRACELET

Soft Italian leather with steel hook clasp

Red BR329RD

Navy BR329N

Brown BR329BR

Black BR329BK

### TWIST BRACELET

Soft Italian leather with steel magnetic clasp

Brown BR338BR

Navy BR338N

Green BR338G

Black BR338BK

Red BR338RD

HOOK BRACELET Leather, Steel, Cotton Green BR323G Blue BR323BL Black BR323BK