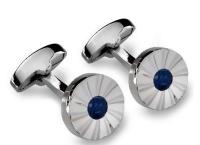

# Crystal fever

Rhodium plated with Swarovski Crystals stones Jet C432J

Montana Blue C432M

**GALILEO STUDS** Jet ST279J

GALILEO CUFFLINKS & STUDS Jet SS018J

GRAPHIC CRYSTAL CUFFLINKS Black Rhodium plated with Swarovski