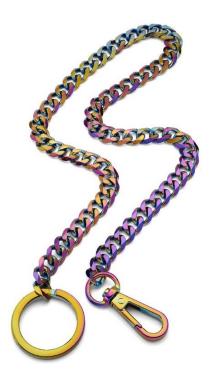

# Keyrings

LINK FOB CHAIN

Sterling Silver plate with an antique finish K019BK

Semi-precious stones with a Rhodium plated cable Red Coral K018RD

Turquoise K018TU

Rhodium plated Rhodium K017RH Petrol K017PE (Pictured)