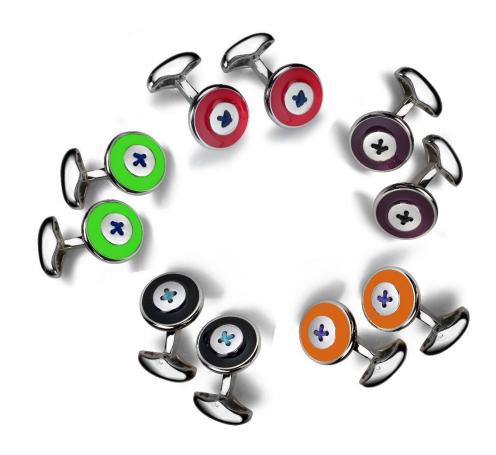

# Colour your mood

NEW

Hand enamelled cufflinks with

cotton sewing

Turquoise C558TU

Teal C558T

Grey C558GR

Black C558BK

Red C558RD

Green C558G

Purple C558P

Babette Wasserman