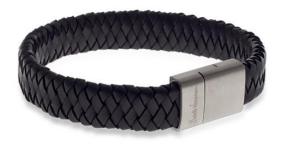

Leather woven bracelet with magnetic steel clasp (12mm width)
Brown BR203BR
Black BR203BK

HOOLA ENAMEL BRACELET

Leather woven bracelet with magnetic steel clasp (12mm width)

Black BR203BK

Red BR339RD

Green BR339G