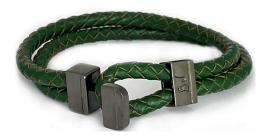

### VENETIAN BRACELET

Soft Italian leather with steel hinged clasp

Blue BR342BL

Grey BR342GR

Black BR323BK

Brown BR342BR

### MARINE LEATHER BRACELET

Soft Italian leather with steel hook clasp

Red BR329RD

Navy BR329N

Brown BR329BR

Black BR329BK

### TWIST BRACELET

Soft Italian leather with steel magnetic clasp

Brown BR338BR

Navy BR338N

Green BR338G

Black BR338BK

Red BR338RD

HOOK BRACELET Leather, Steel, Cotton Green BR323G Blue BR323BL Black BR323BK