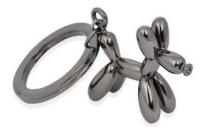

# Keyrings

LOAFER KEYRINGS

Rhodium plated with enamel
Black K016BK

BALLOON DOG KEYRINGS

Rhodium plated

Rhodium K012RH

Black Rhodium K012BK

BULLDOG KEYRING