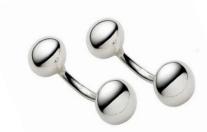

### CARA BALL CUFFLINKS

Rhodium plated solid Silver balls with a smooth polished finish Silver C481SI