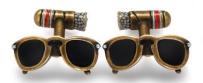

#### RETRO SUNGLASSES & CIGAR CUFFLINKS

Rhodium plated with enamel C524

SKI GOGGLES & BOOTS CUFFLINKS Hand enamelled plated in Rhodium

C745

GOLF AND TROUSERS CUFFLINKS

Hand enamelled plated in Rhodium

Yellow & Brown C700Y