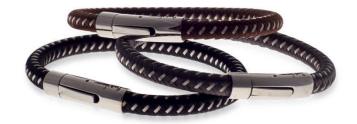

### DEMON LOBSTER CLASP BRACELET

Soft Italian leather with steel hinged clasp, plated in various precious metals (7mm width)
Black BR253BK
Brown BR253BR
Red BR253RD
Blue BR253BL

Mixed colour Italian cord and a steel clasp for a stylish everyday bracelet Khaki/Sand BR288K/S Red/Brown BR288RD/BR Black/Silver BR288BK/SI