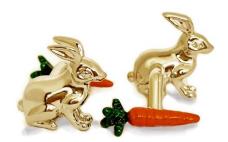

#### RABBIT & CARROT CUFFLINKS

Hand enamelled and plated with precious metals

Rhodium C740RH

Yellow Gold C740YG