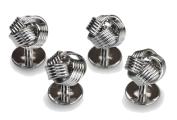

#### KNOT STUDS

Classic knots, plated with precious metals

Rhodium ST296RH

Black Rhodium ST296BK

\*Studs and Cufflinks are available as a set or packaged separately

KNOT CUFFLINKS

Classic knots, plated with precious metals
Black Rhodium C544BK