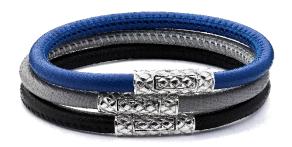

### BRAID TRIPLE BRACELET

Soft Italian leather with Sterling Silver hallmarked magnetic clasp (11m width)

Black + Black Rhodium SS BR238BK

Blue + Black Rhodium SS BR238BL Red + Black Rhodium SS BR238RD

Light brown + Choco Gold SS BR238LBR

White + Rhodium SS BR238W (no picture)

BRAID DOUBLE BRACELET

Soft Italian leather with Sterling Silver clasp (4mm width)

Black BR293BK

Brown BR293BR

Blue BR293BL

Red BR293RD

DEMON FLAT WEAVE BRACELET