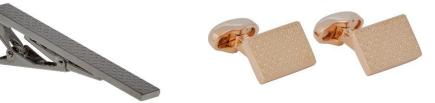

#### HEXAGON BUTTON STUDS

Matt and shiny finish, a set contains 4 studs Rhodium ST001RH

HEXAGON BUTTON CUFFLINKS

Matt and shiny finish
Black Rhodium C635BK
Rose Gold C635PG

ROMAN TIE BAR
Woven texture

Rhodium TB035RH

ROMAN CUFFLINKS

Woven texture
Black Rhodium C605BK

Rose Gold C605PG Rhodium C605RH

FLAT TIE BAR

Matt in the centre with polished sides.
Petrol TB039PE
Rose Gold TB039PG
Rhodium TB039RH
Yellow Gold TB039YG