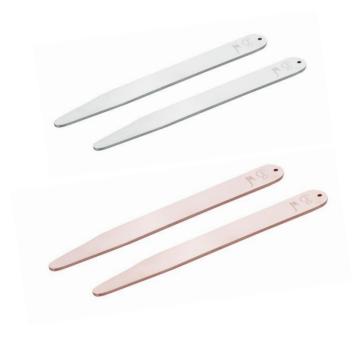

### CLASSY COLLAR STIFFENERS

Plated with different effects and polished to a high shine Rhodium CS004RH Rose Gold Tone CS004PG

PAPER CLIP MONEY CLIP

Plated with different effects and polished to a high shine
Rhodium MC003RH
Petrol MC003PE