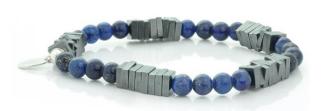

### CABLE STONE BRACELET

Sodalite BR314SO

Semi-precious stones with a Rhodium plated cable and a Buddha bead at the back Tigers Eye BR314TE Matt Onyx BR314ON Multi Turquoise BR314TU