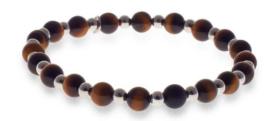

### CABLE STONE BRACELET

Sodalite BR314SO

Semi-precious stones with a Rhodium plated cable and a Buddha bead at the back Tigers Eye BR314TE Matt Onyx BR314ON Multi Turquoise BR314TU

### LEATHER BRICK BRACELET

Semi-precious stones with Rhodium plated feature and leather detail (10mm width)

Onyx BR279ON

Tigers eye BR279TE

Sodalite BR279SO