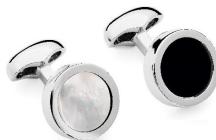

#### SAUCER SQUARE STONE CUFFLINKS

Semi-precious stones and Swarovski Elements M Mother of Pearl C279MOP Hematite C279HE