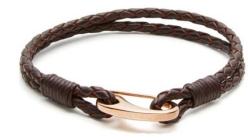

NEW

HERRINGBONE BRACELET Brown BR345BR Blue BR345BL Black BR345BK Sterling silver

CABALLO REINS BRACELET
Leather bracelet with a Sterling Silver clasp
Wraps around the wrist twice
Brown BR308BR

Sterling silver