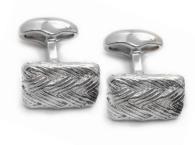

#### HEXAGON BUTTON STUDS

Matt and shiny finish, a set contains 4 studs Rhodium ST001RH

HEXAGON BUTTON CUFFLINKS

Matt and shiny finish
Black Rhodium C635BK
Rose Gold C635PG

ROMAN TIE BAR
Woven texture

Rhodium TB035RH

ROMAN CUFFLINKS

Woven texture
Black Rhodium C605BK

Rose Gold C605PG Rhodium C605RH

FLAT TIE BAR

Matt in the centre with polished sides.
Petrol TB039PE
Rose Gold TB039PG
Rhodium TB039RH
Yellow Gold TB039YG