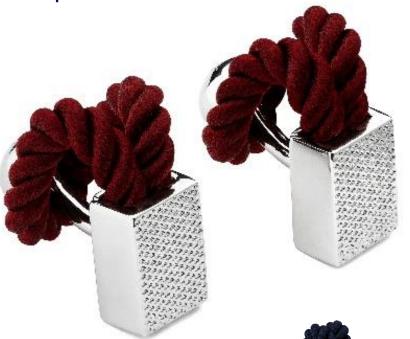

Wine C711WI

Navy C711N

Black C711BK

Light blue C711LB

Japanese Silk wraps around your sleeve

Antcilockwise from top:

Navy C336N

ivavy Coooli