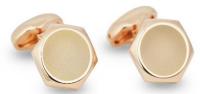

#### HEXAGON CARBON CUFFLINKS

Inset with real carbon fibre and Rhodium plated
Black C639BK