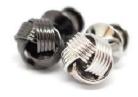

#### HEXAGON BUTTON STUDS

Matt and shiny finish, a set contains 4 studs Rhodium ST001RH

HEXAGON BUTTON CUFFLINKS

Matt and shiny finish
Black Rhodium C635BK
Rose Gold C635PG

ROMAN TIE BAR
Woven texture

Rhodium TB035RH