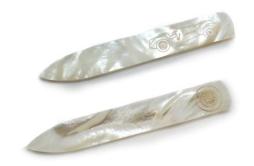

#### XO CUFFLINKS

Plated with precious metals

Rhodium C694RH

Rose Gold C694PG

PISTOL CUFFLINKS

Rhodium plated
C559

DECO CAR COLLAR STIFFENERS

Hand carved genuine Mother of Pearl

CS003MOP

# Collar Stays & Money Clips

DECO COLLAR STIFFENERS

Hand carved genuine Mother of Pearl
Deco Lady Legs Black Mother of Pearl CS003BKMOP
Deco Car White Mother of Pearl CS003MOP