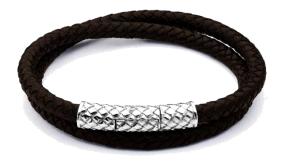

### VENETIAN BRACELET

Soft Italian leather with steel hinged clasp

Blue BR342BL

Grey BR342GR

Black BR323BK

Brown BR342BR