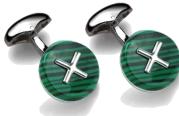

# Colour your mood

NEW

Hand enamelled cufflinks with

cotton sewing

Turquoise C558TU

Teal C558T

Grey C558GR

Black C558BK

Red C558RD

Green C558G

Purple C558P

Babette Wasserman