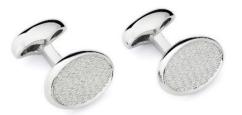

### CLASSIC OVAL CUFFLINKS

Highly polished sterling silver engravable cufflinks C665SI