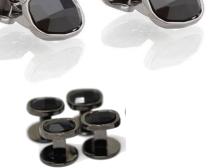

#### DICE CUFFLINKS

Polished hand carved semi -precious stones set in a Rhodium cufflink Onyx & MOP C706ON

Hexagon Ray Skin Cufflinks Stingray leather in a Rhodium plated cup Black C704BK (Left) Navy C704BL (Right)