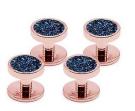

# Crystal fever

Dozens of Swarovski crystals are set into Rhodium plate Blue Rose Gold C670PGBL Blue Yellow Gold C670YGBL Jet Yellow Gold C670JG Jet C670J Blue C670BL

Dozens of Swarovski crystals are set into Rhodium plate Blue Rose Gold ST313PGBL Blue Yellow Gold ST313YGBL Blue ST313BL Jet ST313J Golden ST313G

\* Studs and Cufflinks are available as a set or packaged separately