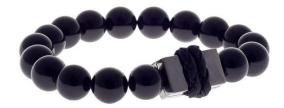

### LEATHER BRICK BRACELET

Semi-precious stones with Rhodium plated feature and leather detail (10mm width)

Onyx BR279ON

Tigers eye BR279TE

Sodalite BR279SO