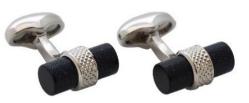

#### HEXAGON CARBON CUFFLINKS

Inset with real carbon fibre and Rhodium plated
Black C639BK

#### CARBON BUTTON CUFFLINKS

Genuine carbon fibre Rhodium plated cufflinks Indigo C621IN Black C621BK

Grey C621GR

NEW