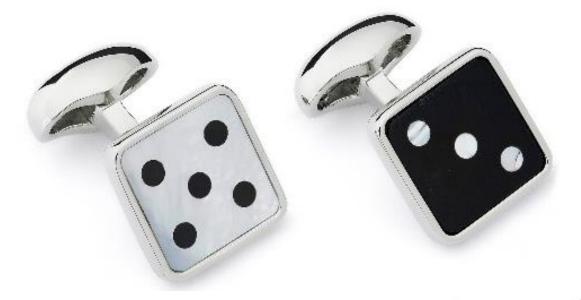

#### DICE CUFFLINKS

Polished hand carved semi -precious stones set in a Rhodium cufflink Onyx & MOP C706ON

Hexagon Ray Skin Cufflinks Stingray leather in a Rhodium plated cup Black C704BK (Left) Navy C704BL (Right)