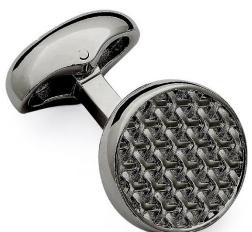

# WOVEN ROUND CUFFLINK Plated with precious metals Black rhodium C726BK Rhodium C726RH Rose Gold C726PG

Black rhodium C726BK Black TB036BK

Rhodium TB036RH Rose Gold TB036RG

Plated with precious metals
Rhodium C726R
Black C636BK
Rhodium C636RH
Rose Gold C636PG