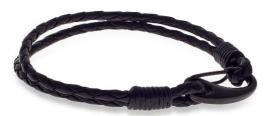

### SCOOBY DOO BRACELET

Coloured rope with steel thread and push button steel clasp (6mm width)

Red BR325R

NEW

VENETIAN PLAIT BRACELET Brown BR343BR Black BR343BK Sterling silver

COBRA BRACELET

Italian leather with Sterling Silver clasp
Brown BR291BR