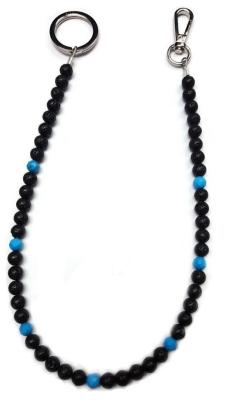

# Keyrings

LINK FOB CHAIN

Sterling Silver plate with an antique finish K019BK

Semi-precious stones with a Rhodium plated cable Red Coral K018RD

Turquoise K018TU

Rhodium plated Rhodium K017RH Petrol K017PE (Pictured)