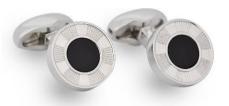

#### COIN ENAMEL CUFFLINKS

Antique British three pence coins dated between 1920 - 1941 set in Rhodium plate and enamel Purple C667P

Green C667G Red C667RD

Japanese Cotton

NEW

ROPE WRAP CHECK CUFFLINKS

Japanese Silk wraps around your sleeve