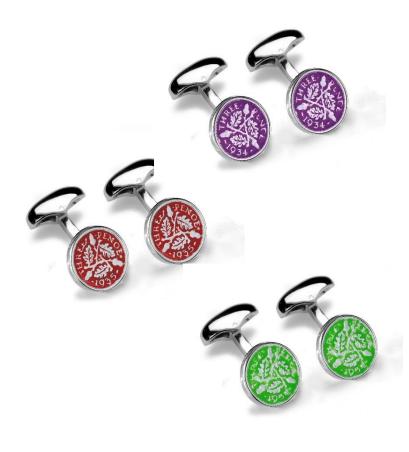

#### COIN ENAMEL CUFFLINKS

Antique British three pence coins dated between 1920 - 1941 set in Rhodium plate and enamel Purple C667P

Green C667G Red C667RD

Japanese Cotton

NEW

ROPE WRAP CHECK CUFFLINKS

Japanese Silk wraps around your sleeve