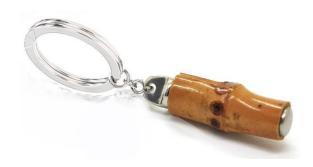

ith semi-precious stones
Turquoise RG268TU



# Keyrings









LINK FOB CHAIN

Sterling Silver plate with an antique finish K019BK



Semi-precious stones with a Rhodium plated cable Red Coral K018RD

Turquoise K018TU



Rhodium plated Rhodium K017RH Petrol K017PE (Pictured)



# Keyrings





LOAFER KEYRINGS

Rhodium plated with enamel
Black K016BK



BALLOON DOG KEYRINGS

Rhodium plated

Rhodium K012RH

Black Rhodium K012BK



BULLDOG KEYRING

Rhodium plated with Swarovski Crystal TM
K009RH



LOBSTER KEYRINGS

Rhodium plated

K021



KEY RING Rose Gold plated with enamel K006



BICYCLE KEYRING

Black Rhodium plated with enamel

K008OR



# Keyrings



### KNOT KEYRINGS

Hand woven leather knots on a lobster clasp keyring Navy K015N

Bottle Green K015G

Black K015BK

Brown K015BR







### BAMBOO KEYRING

Rhodium plated with Bamboo

K020

### BOATYARD KEYRINGS

Lobster clasp key rings Rhodium K014RH Yellow Gold K014YG



# Accessories





Brass dice plated with various finishes to a high shine Rose Gold GM001PG

Petrol GM001PE





### SHOE HORN

Plated with different effects and polished to a high shine. 18.5 cm long Rhodium W08RH



### CARD HOLDER

Plated with different effects and pollshed to a high shine.  $9.3m \times 5.8cm$  Matt Rhodium W07RH



# Collar Stays & Money Clips













DECO COLLAR STIFFENERS

Hand carved genuine Mother of Pearl
Deco Lady Legs Black Mother of Pearl CS003BKMOP
Deco Car White Mother of Pearl CS003MOP

### CLASSY COLLAR STIFFENERS

Plated with different effects and polished to a high shine Rhodium CS004RH Rose Gold Tone CS004PG