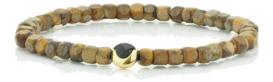

### CABLE STONE BRACELET

Sodalite BR314SO

Semi-precious stones with a Rhodium plated cable and a Buddha bead at the back Tigers Eye BR314TE Matt Onyx BR314ON Multi Turquoise BR314TU