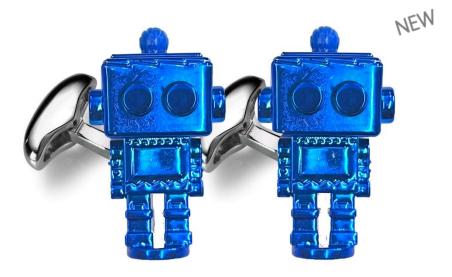

#### To The Moon & Back

CASSETTE TAPE CUFFLINKS

Hand enamelled plated in Rhodium

Blue C744

RETRO CAMERA & FILM CUFFLINKS

Hand enamelled plated in Rhodium

Black C519BK

ROBOT CUFFLINKS

Hand enamelled rhodium plated
Blue C741BL

Rhodium C741RH

RETRO ROCKET CUFFLINKS

Hand enamelled Rhodium plated

Black C628BK

Red C628RD