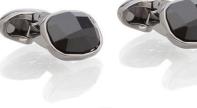

#### DICE CUFFLINKS

Polished hand carved semi -precious stones set in a Rhodium cufflink Onyx & MOP C706ON

Hexagon Ray Skin Cufflinks Stingray leather in a Rhodium plated cup Black C704BK (Left) Navy C704BL (Right)