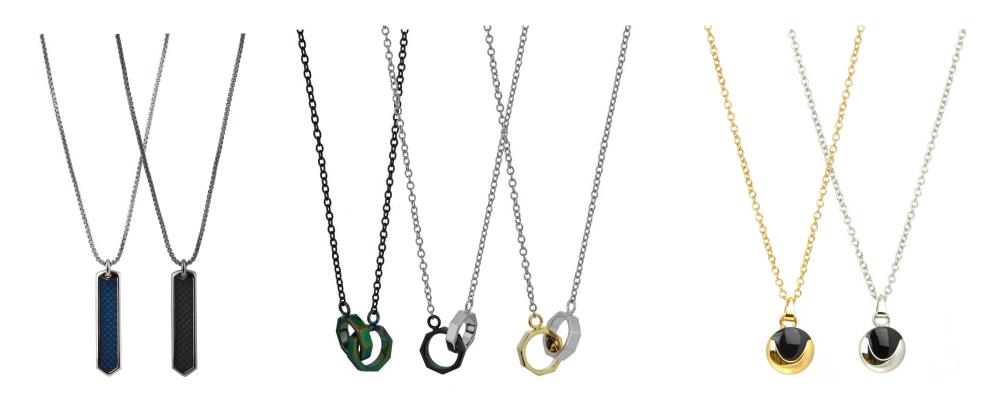

# Necklaces

CROSS & BAMBOO NECKLACE
Black Antique and Swarovski NS435BK
Antique plated acrylic NS435AN

VENETIAN NECKLACE Rhodium plated with Swarovski NS463J

ROTTWEILLER NECKLACE Sterling Silver plate with an antique finish Black finish NS281

# Necklaces

STEP NECKLACE

Hand enamelled Rhodium plated necklace Available in 49 cm and 56 cm long Blue NS460 Black NS460BK BOLT LINK NECKLACE

Plated with different effects and polished to a high shine. 49 cm long
Petrol NS461PE
Rhodium/ Black NS461RH/BKRH
Yellow Gold / Rhodium NS461RH/YG

YING YANG NECKLACE

Semi-precious stone hand carved and polished to a high shine in Rhodium plated. 58 cm long Onyx/Gold NS462ON/G Onyx/Rhodium NS462ON/RH