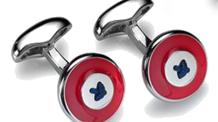

#### COIN ENAMEL CUFFLINKS

Antique British three pence coins dated between 1920 - 1941 set in Rhodium plate and enamel Purple C667P

Green C667G Red C667RD

Japanese Cotton

NEW

ROPE WRAP CHECK CUFFLINKS

Japanese Silk wraps around your sleeve