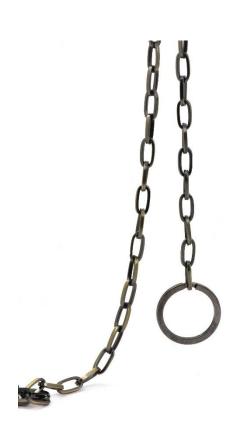

# Keyrings

LINK FOB CHAIN

Sterling Silver plate with an antique finish K019BK

Semi-precious stones with a Rhodium plated cable Red Coral K018RD

Turquoise K018TU

Rhodium plated Rhodium K017RH Petrol K017PE (Pictured)