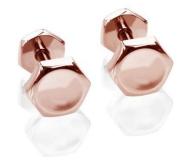

#### HEXAGON BUTTON STUDS

Matt and shiny finish, a set contains 4 studs Rhodium ST001RH

HEXAGON BUTTON CUFFLINKS

Matt and shiny finish
Black Rhodium C635BK
Rose Gold C635PG

ROMAN TIE BAR
Woven texture

Rhodium TB035RH