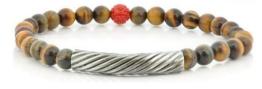

### CABLE STONE BRACELET

Sodalite BR314SO

Semi-precious stones with a Rhodium plated cable and a Buddha bead at the back Tigers Eye BR314TE Matt Onyx BR314ON Multi Turquoise BR314TU