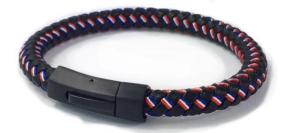

### BRAID TRIPLE BRACELET

Soft Italian leather with Sterling Silver hallmarked magnetic clasp (11m width)

Black + Black Rhodium SS BR238BK

Blue + Black Rhodium SS BR238BL Red + Black Rhodium SS BR238RD

Light brown + Choco Gold SS BR238LBR