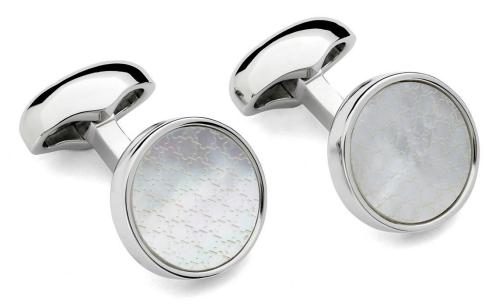

### STEP CUFFLINKS

Rhodium cufflinks with a raised Gold tone rim surrounding blue enamel Round C657 Square C658

KEY STONE HERRINGBONE CUFFLINKS

Rhodium cufflinks with hand carved semi -precious stones, laser printed Mother of Pearl C668MOP