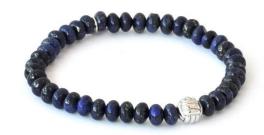

### CABLE STONE BRACELET

Sodalite BR314SO

Semi-precious stones with a Rhodium plated cable and a Buddha bead at the back Tigers Eye BR314TE Matt Onyx BR314ON Multi Turquoise BR314TU