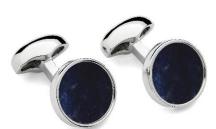

### SAUCER BUTTON CUFFLINKS

Sterling silver rhodium plated cufflinks with hand carved semi-precious stones. Reversible.

Blue Goldstone C717BG

Mother of Pearl C717MOP

Onyx C717ON

Sodalite C717SO

**BRACELETS** 