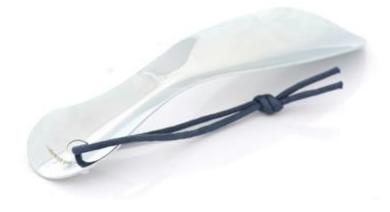

### SHOE HORN

Plated with different effects and polished to a high shine. 18.5 cm long Rhodium W08RH