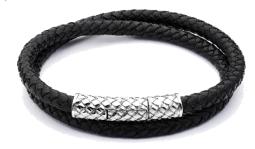

### VENETIAN BRACELET

Soft Italian leather with steel hinged clasp

Blue BR342BL

Grey BR342GR

Black BR323BK

Brown BR342BR