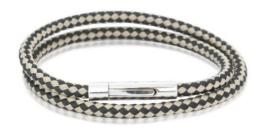

### SCOOBY DOO BRACELET

Coloured rope with steel thread and push button steel clasp (6mm width)

Red BR325R

NEW

VENETIAN PLAIT BRACELET Brown BR343BR Black BR343BK Sterling silver

COBRA BRACELET

Italian leather with Sterling Silver clasp
Brown BR291BR

NEW

HERRINGBONE BRACELET Brown BR345BR Blue BR345BL Black BR345BK Sterling silver

CABALLO REINS BRACELET
Leather bracelet with a Sterling Silver clasp
Wraps around the wrist twice
Brown BR308BR

Sterling silver