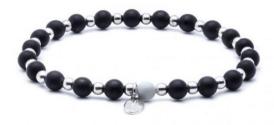

### LINK MIX BRACELET

Leather and semi-precious stones fixed with elegant clasp plated in precious metals
(11m width)
Tigers Eye BR281TE
Onyx BR281ON
Sodalite BR281SO

Sterling silver

CUBIC HEMATITE BRACELET

### CABLE STONE BRACELET

Sodalite BR314SO

Semi-precious stones with a Rhodium plated cable and a Buddha bead at the back Tigers Eye BR314TE Matt Onyx BR314ON Multi Turquoise BR314TU