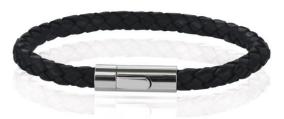

### VENETIAN BRACELET

Soft Italian leather with steel hinged clasp

Blue BR342BL

Grey BR342GR

Black BR323BK

Brown BR342BR

### MARINE LEATHER BRACELET

Soft Italian leather with steel hook clasp

Red BR329RD

Navy BR329N

Brown BR329BR

Black BR329BK