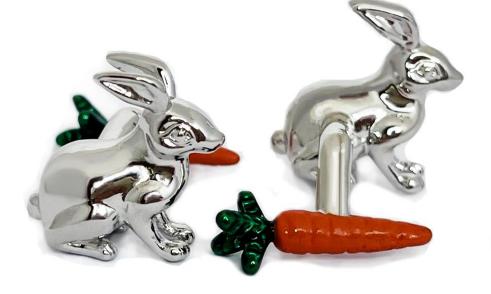

#### RABBIT & CARROT CUFFLINKS

Hand enamelled and plated with precious metals

Rhodium C740RH

Yellow Gold C740YG