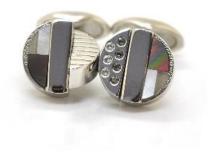

# Colour your mood

NEW

Hand enamelled cufflinks with

cotton sewing

Turquoise C558TU

Teal C558T

Grey C558GR

Black C558BK

Red C558RD

Green C558G

Purple C558P

Babette Wasserman

# **Bright Enamels**