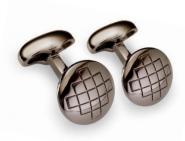

#### WHIRLWIND CUFFLINKS

Onyx C624RH/ON

Semi-precious stone set into precious metals plated engine turned circles Black Rhodium /Onyx C624BK/ON Sodalite C624RH/SO Rose Gold / Mother of Pearl C624PG/MOP