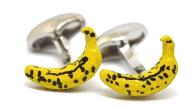

# Club Tropicana

BANANA CUFFLINKS Hand enamelled Rhodium plated

CHOCOLATE BAR CUFFLINKS Gold plated, silver plated and enamelled Gold C731

CACTUS CUFFLINKS With a cowboy hat at the back Green C683G Rhodium C683RH