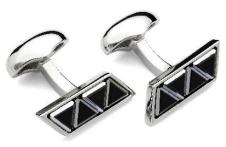

#### DICE CUFFLINKS

Polished hand carved semi -precious stones set in a Rhodium cufflink Onyx & MOP C706ON

Hexagon Ray Skin Cufflinks Stingray leather in a Rhodium plated cup Black C704BK (Left) Navy C704BL (Right)

#### STONE BAR CUFFLINKS

Polished hand carved semi -precious stones set in a Rhodium cufflink Mother of Pearl C713MOP Onyx C713ON Tigers Eye C713TE

Mother of pearl & Rhodium C733MOP

Black MOP & Matt Gold C733BKMOP