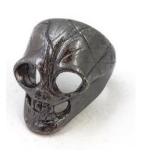

### SKULL CUBE BRACELET

Sodalite BR312SO

Hand carved Hematite stones with a Rhodium plated skull Hematite BR312HE Tigers Eye BR312TE