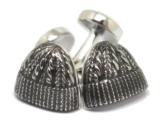

# Quirky

RETRO WATCH CUFFLINKS

Rhodium plated with enamel

C614

WOOLLY HAT CUFFLINKS Hand enamelled Rhodium plated Black C528BK

NEW

PROTRACTOR CUFFLINKS

Rhodium plated with enamel C742PG C742RH