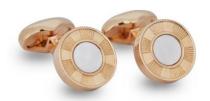

### **COIN CUFFLINKS**

Original Threepence coins dated between 1920 -1941 set in rhodium plate. Two designs are available and will be selected at random unless specifically requested. C664