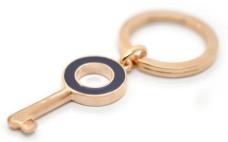

Rhodium plated with Swarovski Crystal TM
K009RH

LOBSTER KEYRINGS

Rhodium plated

K021

KEY RING Rose Gold plated with enamel K006

BICYCLE KEYRING

Black Rhodium plated with enamel

K008OR