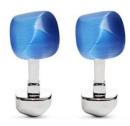

P

Black Mother of Pearl C668KMOP

### KEY STONE CUFFLINKS

Rose Gold tone cufflinks with hand carved semi precious stones

Onyx C652ON

Sodalite C652SO

Green Agate C652G

Mother of Pearl C652MOP



# Classic





### DECO PLAIN CUFFLINKS

Polished hand carved semi -precious stones set in a Rhodium cufflink Onyx C690ON Sodalite C690SO



DECO ARABESQUE CUFFLINKS Laser patterned Mother of Pearl

Mother of Pearl C691



### **COIN CUFFLINKS**

Original Threepence coins dated between 1920 -1941 set in rhodium plate. Two designs are available and will be selected at random unless specifically requested. C664



### OSCILLATION CUFFLINKS

Semi-precious stones hand carved inspired by watch faces Black rhodium + Onyx C576BK



### DECO ARABESQUE TIE BAR

Laser patterned Mother of Pearl stone





### TWIST CUFFLINKS Hand carved cat's-eye stones Light blue C488LB



### DECO PLAIN TIE BAR

Hand carved Semi-precious stones set in a slide fitting tie bar Onyx TB040ON



# Classic







GRID CUFFLINKS

Semi-precious stones with a Rhodium plated textured centre Hematite C493HE Tigers Eye C493TE Mother of Pearl C493MOP

















### BAYONET CUFFLINKS

Semi-precious stones set into Rhodium plated metal

Blue Goldstone C647BG

Amethyst C647AM

Onyx C647ON

Sodalite C647SO



# Classic CELTIC CUFFLINKS Semi-precious hand carved stones Mother of Pearl C484MOP Onyx C484ON CELTIC STUDS Semi-precious hand carved stones Mother of Pearl ST292MOP Onyx ST292ON CELTIC CUFFLINKS & STUDS Mother of Pearl SS019MOP Onyx SS019ON



























CRYSTAL FEVER





# Crystal fever



Rh