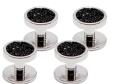

# Crystal fever

Rhodium plated with Swarovski Crystals stones Jet C432J

Montana Blue C432M

**GALILEO STUDS** Jet ST279J

GALILEO CUFFLINKS & STUDS Jet SS018J

GRAPHIC CRYSTAL CUFFLINKS Black Rhodium plated with Swarovski

> Crystals stones (Below) Black C531BK

GRAPHIC CRYSTAL STUDS Black ST272BK

> **CUFFLINKS & STUDS** Black SS020BK

Rhodium plated with Swarovski Crystals stones Jet C687J

VENETIAN TIE PIN Rhodium plated with Swarovski Crystals stones Jet TP009J