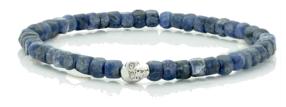

### CABLE STONE BRACELET

Sodalite BR314SO

Semi-precious stones with a Rhodium plated cable and a Buddha bead at the back Tigers Eye BR314TE Matt Onyx BR314ON Multi Turquoise BR314TU