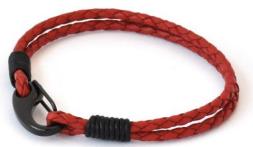

### SCOOBY DOO BRACELET

Coloured rope with steel thread and push button steel clasp (6mm width)

Red BR325R

NEW

VENETIAN PLAIT BRACELET Brown BR343BR Black BR343BK Sterling silver

COBRA BRACELET

Italian leather with Sterling Silver clasp
Brown BR291BR