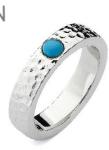

Sterling silver

HOOLA ENAMEL RING

Sterling Silver hand enamelled with Rhodium plate

Black RG270BK

Red RG270RD

Green RG270G

BIKER SKULL RING Antique black Rhodium plated finish RG265

INDIANA RING
Antique black Rhodium plated finish
with semi-precious stones
Turquoise RG268TU