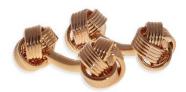

#### KNOT STUDS

Classic knots, plated with precious metals

Rhodium ST296RH

Black Rhodium ST296BK

\*Studs and Cufflinks are available as a set or packaged separately

KNOT CUFFLINKS

Classic knots, plated with precious metals
Black Rhodium C544BK

Rhodium C544RH

Rose Gold C544PG

KNOT PINS

Classic knots, plated with precious metals

Black Rhodium P001BK

Rhodium P001RH