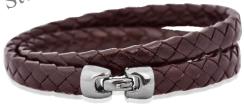

### SCOOBY DOO BRACELET

Coloured rope with steel thread and push button steel clasp (6mm width)

Red BR325R

NEW

VENETIAN PLAIT BRACELET Brown BR343BR Black BR343BK Sterling silver

COBRA BRACELET

Italian leather with Sterling Silver clasp
Brown BR291BR