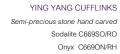

YING YANG NECKLACE

Semi-precious stone hand carved and polished to a high shine in Rhodium plated. 58 cm long Onyx/Gold NS462ON/G Onyx/Rhodium NS462ON/RH