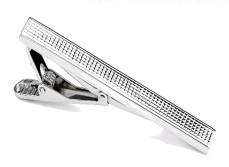

#### HEXAGON BUTTON STUDS

Matt and shiny finish, a set contains 4 studs Rhodium ST001RH

HEXAGON BUTTON CUFFLINKS

Matt and shiny finish
Black Rhodium C635BK
Rose Gold C635PG

ROMAN TIE BAR
Woven texture

Rhodium TB035RH

ROMAN CUFFLINKS

Woven texture
Black Rhodium C605BK

Rose Gold C605PG Rhodium C605RH

FLAT TIE BAR

Matt in the centre with polished sides.
Petrol TB039PE
Rose Gold TB039PG
Rhodium TB039RH
Yellow Gold TB039YG