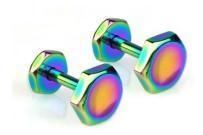

#### HEXAGON CARBON CUFFLINKS

Inset with real carbon fibre and Rhodium plated
Black C639BK