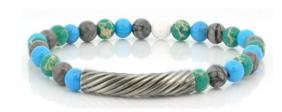

### CABLE STONE BRACELET

Sodalite BR314SO

Semi-precious stones with a Rhodium plated cable and a Buddha bead at the back Tigers Eye BR314TE Matt Onyx BR314ON Multi Turquoise BR314TU