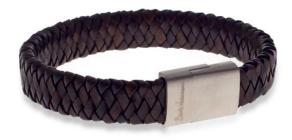

BOATYARD LEATHER BRACELET

Soft Italian leather with Rhodium plated clasp

Black BR268BK

Brown BR268BR

Green BR268G