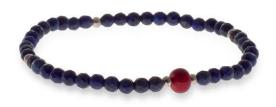

### CABLE STONE BRACELET

Sodalite BR314SO

Semi-precious stones with a Rhodium plated cable and a Buddha bead at the back Tigers Eye BR314TE Matt Onyx BR314ON Multi Turquoise BR314TU