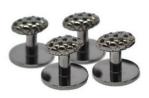

TWISTED SHIELD CUFFLINKS Plated with precious metals Black C671BK Rhodium C671RH

GUILLOCHET CUFFLINKS Hand enamelled in bright colours, Rhodium plated Black C651BK

LATTICE CUFFLINKS Stamped patterns Rose Gold C623PG