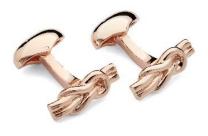

KNOT LEATHER CUFFLINKS Leather hand knots Black C703BK

SAILORS ROPE KNOT CUFFLINKS Rhodium plate with enamel Red C715RD Navy C715N

SAILOR KNOT CUFFLINKS Elegant nautical themed cufflink plated with precious metals Rhodium C695RH Rose Gold C695PG