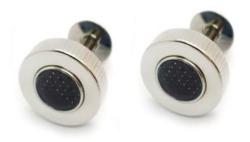

reen Agate C653G

DOTTY ENAMEL CUFFLINKS Hand enamelled in bright colours, Rhodium plated Orange C5550R

LEATHER CLIP CUFFLINKS

Leather clips on and off with poppers

Navy Leather C656N

Brown Leather C656BR

TETRIS CUFFLINKS
Rectangular semi-precious hand
carved stones
Sodalite C625SO
Tigers eye C625TE
Onyx C625ON