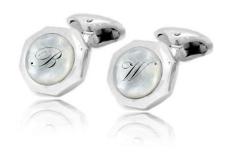

### MONOGRAM CUFFLINKS

Have your very own initials hand engraved onto these elegant and timeless Mother of Pearl and solid silver cufflinks. Made to order

C615 (Add letter A-Z) Letters Available: C E F H K M O P R S T V