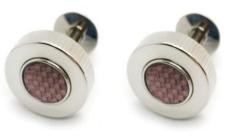

CARBON TIE BAR Inset with real carbon fibre and Rhodium plated Black TB037BK Light blue TB037LB Pink TB037PK Grey TB037GR

SAUCER CARBON CUFFLINKS Reversible cufflinks with carbon inset on either side Black/Rose Gold C594BKPG Pink C594PK Black C594BK