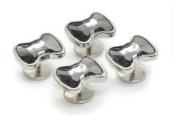

GADROON DUMBBELL Plated with precious metals Rhodium C575RH Yellow Gold C575G

SWAROVSKI SKULL CUFFLINKS Swarovski Elements 1<sup>th</sup> set onto a rhodium plated cufflink Black C617BK

DOUBLE SPIKE CUFFLINKS Set with Swarovski Elements TM Black diamond C612BD