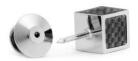

CARBON CUBE CUFFLINKS Genuine carbon fibre Rhodium plated cufflinks Rainbow C514RB

CARBON CUBE PIN
Inset with real carbon fibre and Rhodium plated
Light blue P008LB
Black P008BK
Rainbow P008RB
Pink P008PK