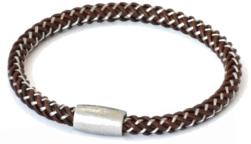

### TOTEM BRACELET

Italian leather and steel thread fastened
with
a magnetic solid silver matt clasp (6mm
width)
Light blue BR230LB
Brown BR230BR
Red BR230RD