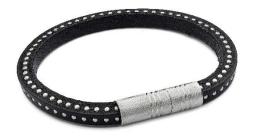

Sterling silver

CABALLO STUD BRACELET Stainless Steel and Leather Black BR326BK

**BRAID TRIPLE BRACELET** Soft Italian leather with Sterling Silver hallmarked magnetic clasp (11m width) White + Rhodium SS BR238W