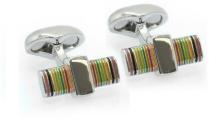

RIBBED KNOT TIE BAR Plated in various precious metals Rhodium TB044RH

ORIGAMI KNOT CUFFLINKS Classic knots, plated with precious metals Rose Gold C638PG

ROMAN CUFFLINKS Woven texture Rose Gold C605PG

SLEEK BULLET MULTI CUFFLINKS Semi-precious hand carved stones layered Into a bullet shape Green Agate C653G

reen Agate C653G

DOTTY ENAMEL CUFFLINKS Hand enamelled in bright colours, Rhodium plated Orange C5550R

LEATHER CLIP CUFFLINKS

Leather clips on and off with poppers

Navy Leather C656N

Brown Leather C656BR

TETRIS CUFFLINKS
Rectangular semi-precious hand
carved stones
Sodalite C625SO
Tigers eye C625TE
Onyx C625ON