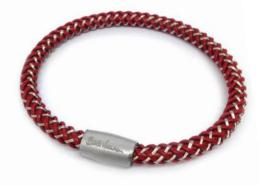

### **BOATYARD BRACELET**

Genuine British sailing cord with Rhodium plated clasp Blue BR264BL Red BR264RD