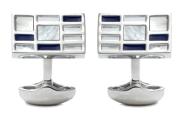

# LAST CHANCE STERLING SILVER

TWILL CUFFLINKS

Mosaic of Mother of Pearl stones set into
Sterling Silver and Rhodium plated
Pink Mother of Pearl C460PK
Blue Mother of Pearl C460BL

PEBBLE FRESCO CUFFLINKS Semi-precious stone mosaic set into Sterling Silver Mother of Pearl C468MOP (no picture) Camel C468CM

PARQUET CUFFLINKS Laser cut threads of Silver inlaid with pink Mother of Pearl Mother of Pearl C463PK

MINSTREL CUFFLINKS Slices of semi-precious stones inset into Sterling Silver Tigers eye C442TE

THORN CUFFLINKS
Laser engraved semi-precious stones
inset with Sterling Silver motifs
Mother of Pearl C461MOP
Onyx C461ON
Sodalite C461SO