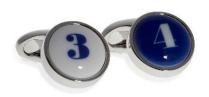

POLO NUMBER CUFFLINKS Resin numbers set in a Rhodium plated cup Blue 34 C622BL

SOCK LOZENGE CUFFLINKS Hand enamelled plated in Rhodium C607

HIGH-TOP TRAINER PIN Hand enamelled plated in rhodium P012

PUMPKIN CUFFLINKS