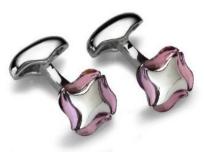

RASP CUFFLINKS Stamped cufflinks hand finished a matt Rhodium strip Black C591BK

PYRAMID REVERSO CUFFLINKS

Reversible cufflinks with enamel and semi-precious stone on reverse Black MOP C589BKMOP MOP C589MOP