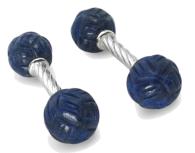

GADROON DUMBBELL Plated with precious metals Rhodium C575RH Yellow Gold C575G

SWAROVSKI SKULL CUFFLINKS Swarovski Elements 1<sup>th</sup> set onto a rhodium plated cufflink Black C617BK

DOUBLE SPIKE CUFFLINKS Set with Swarovski Elements TM Black diamond C612BD