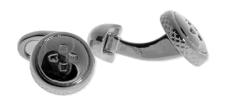

CRYSTAL BUTTON CUFFLINKS Set with Swarovski Elements ™ Crystal C546C Black C546BK

TRAPEZE CUFFLINKS

Hand sewn with real cotton set with
Swarovski Elements TM
Jet hematite C503J

MOONDUST BOLT CUFFLINKS Set with dozens of Swarovski Elements TM Rose Gold C712PG