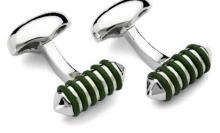

RASP CUFFLINKS Stamped cufflinks hand finished a matt Rhodium strip Black C591BK

PYRAMID REVERSO CUFFLINKS

Reversible cufflinks with enamel and semi-precious stone on reverse Black MOP C589BKMOP MOP C589MOP