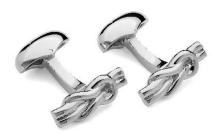

CRYSTAL BUTTON CUFFLINKS Set with Swarovski Elements ™ Crystal C546C Black C546BK

TRAPEZE CUFFLINKS

Hand sewn with real cotton set with
Swarovski Elements TM
Jet hematite C503J

MOONDUST BOLT CUFFLINKS Set with dozens of Swarovski Elements TM Rose Gold C712PG