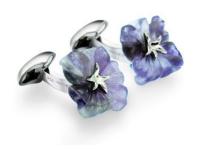

# LAST CHANCE STERLING SILVER

FLOWER TIE PIN Amethyst TP005AM

FLOWER CUFFLINKS Sterling Silver Rhodium plated cufflinks with hand carved semi-precious stone flowers Amethyst C616AM Sodalite C616SO

FLOWER PIN