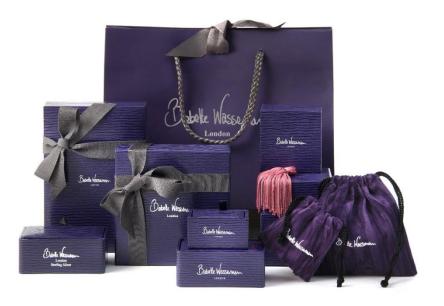

# POS & Packaging

All Babette Wasserman jewellery comes with boxes and relevant pouches. Gift bags and ribbon are available to order separately. POS is also available. Please call us with your specific requirements.