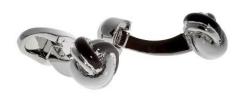

KNOT LEATHER CUFFLINKS Leather hand knots Black C703BK

SAILORS ROPE KNOT CUFFLINKS Rhodium plate with enamel Red C715RD Navy C715N

SAILOR KNOT CUFFLINKS Elegant nautical themed cufflink plated with precious metals Rhodium C695RH Rose Gold C695PG