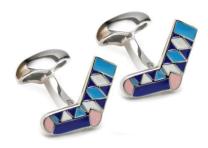

POLO NUMBER CUFFLINKS Resin numbers set in a Rhodium plated cup Blue 34 C622BL

SOCK LOZENGE CUFFLINKS Hand enamelled plated in Rhodium C607

HIGH-TOP TRAINER PIN Hand enamelled plated in rhodium P012

PUMPKIN CUFFLINKS