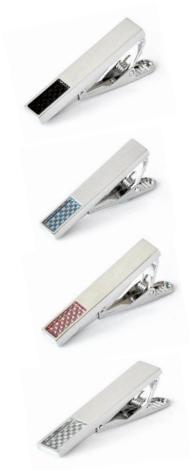

RIBBED KNOT TIE BAR Plated in various precious metals Rhodium TB044RH

ORIGAMI KNOT CUFFLINKS Classic knots, plated with precious metals Rose Gold C638PG

ROMAN CUFFLINKS Woven texture Rose Gold C605PG

SLEEK BULLET MULTI CUFFLINKS Semi-precious hand carved stones layered Into a bullet shape Green Agate C653G

CARBON TIE BAR Inset with real carbon fibre and Rhodium plated Black TB037BK Light blue TB037LB Pink TB037PK Grey TB037GR

SAUCER CARBON CUFFLINKS Reversible cufflinks with carbon inset on either side Black/Rose Gold C594BKPG Pink C594PK Black C594BK