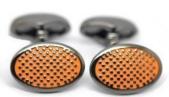

CARBON CUBE CUFFLINKS Genuine carbon fibre Rhodium plated cufflinks Rainbow C514RB

CARBON CUBE PIN
Inset with real carbon fibre and Rhodium plated
Light blue P008LB
Black P008BK
Rainbow P008RB
Pink P008PK