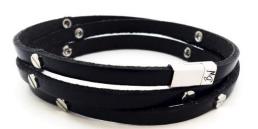

Sterling silver

CABALLO STUD BRACELET Stainless Steel and Leather Black BR326BK

**BRAID TRIPLE BRACELET** Soft Italian leather with Sterling Silver hallmarked magnetic clasp (11m width) White + Rhodium SS BR238W