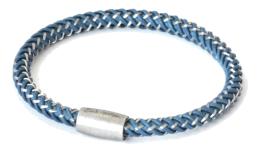

### **BOATYARD BRACELET**

Genuine British sailing cord with Rhodium plated clasp Blue BR264BL Red BR264RD