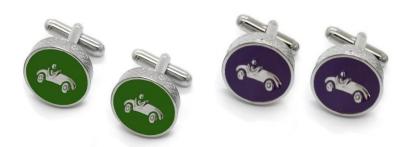

Hand enamelled plated with precious metals
Rhodium & Blue C699RH

LUCKY CAT CUFFLINKS Hand carved Dalmatian stone C674JA

RETRO RADIO & PLUG PIN Rhodium plated with enamel P015

ENAMEL CAR CUFFLINKS Hand enamelled Rhodium plated Green C598G Purple C598P