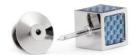

CARBON CUBE CUFFLINKS Genuine carbon fibre Rhodium plated cufflinks Rainbow C514RB

CARBON CUBE PIN
Inset with real carbon fibre and Rhodium plated
Light blue P008LB
Black P008BK
Rainbow P008RB
Pink P008PK