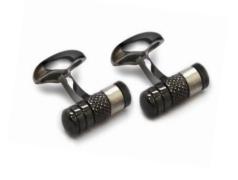

CARBON CUBE CUFFLINKS Genuine carbon fibre Rhodium plated cufflinks Rainbow C514RB

CARBON CUBE PIN
Inset with real carbon fibre and Rhodium plated
Light blue P008LB
Black P008BK
Rainbow P008RB
Pink P008PK