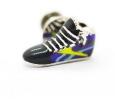

POLO NUMBER CUFFLINKS Resin numbers set in a Rhodium plated cup Blue 34 C622BL

SOCK LOZENGE CUFFLINKS Hand enamelled plated in Rhodium C607

HIGH-TOP TRAINER PIN Hand enamelled plated in rhodium P012

PUMPKIN CUFFLINKS