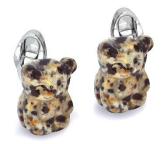

Hand enamelled plated with precious metals
Rhodium & Blue C699RH

LUCKY CAT CUFFLINKS Hand carved Dalmatian stone C674JA

RETRO RADIO & PLUG PIN Rhodium plated with enamel P015

ENAMEL CAR CUFFLINKS Hand enamelled Rhodium plated Green C598G Purple C598P