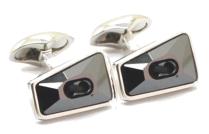

TWISTED SHIELD CUFFLINKS Plated with precious metals Black C671BK Rhodium C671RH

GUILLOCHET CUFFLINKS Hand enamelled in bright colours, Rhodium plated Black C651BK

LATTICE CUFFLINKS Stamped patterns Rose Gold C623PG