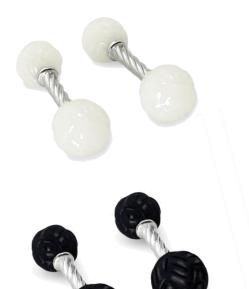

GADROON DUMBBELL Plated with precious metals Rhodium C575RH Yellow Gold C575G

SWAROVSKI SKULL CUFFLINKS Swarovski Elements 1<sup>th</sup> set onto a rhodium plated cufflink Black C617BK

DOUBLE SPIKE CUFFLINKS Set with Swarovski Elements TM Black diamond C612BD