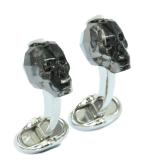

GADROON DUMBBELL Plated with precious metals Rhodium C575RH Yellow Gold C575G

SWAROVSKI SKULL CUFFLINKS Swarovski Elements 1<sup>th</sup> set onto a rhodium plated cufflink Black C617BK

DOUBLE SPIKE CUFFLINKS Set with Swarovski Elements TM Black diamond C612BD