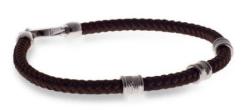

# Last Chance Bracelets!

Sterling silver

CABALLO SCREW BRACELET Triple black leather bracelet with steel screws Black BR321BK

Sterling silver

**DIABLO BRACELET** Sterling Silver details with woven cord Brown BR245BR