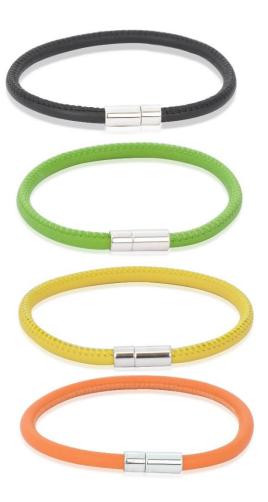

### POP BRACELET

Bright coloured Italian leather with pull and twist steel clasp Black BR290BK Green BR290G Yellow BR290Y Orange BR290OR