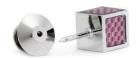

CARBON CUBE CUFFLINKS Genuine carbon fibre Rhodium plated cufflinks Rainbow C514RB

CARBON CUBE PIN
Inset with real carbon fibre and Rhodium plated
Light blue P008LB
Black P008BK
Rainbow P008RB
Pink P008PK