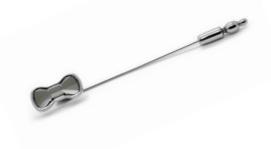

RIBBED KNOT TIE BAR Plated in various precious metals Rhodium TB044RH

ORIGAMI KNOT CUFFLINKS Classic knots, plated with precious metals Rose Gold C638PG

ROMAN CUFFLINKS Woven texture Rose Gold C605PG

SLEEK BULLET MULTI CUFFLINKS Semi-precious hand carved stones layered Into a bullet shape Green Agate C653G