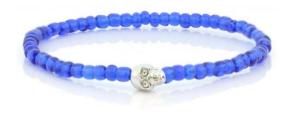

# Last Chance Bracelets!

Translucent glass beads with a Rhodium plated skull Orange BR3130R Black BR313BK Blue BR313BL