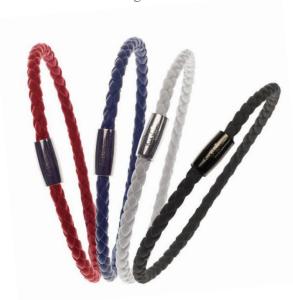

### TOTEM BRACELET

Italian leather and steel thread fastened
with
a magnetic solid silver matt clasp (6mm
width)
Light blue BR230LB
Brown BR230BR
Red BR230RD