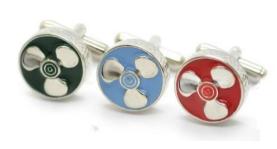

ENAMEL PROPELLER CUFFLINKS Hand enamelled Rhodium plated Green C599G Light blue C599LB Red C599RD

PORCELAIN SCARAB CUFFLINK Hand-made resin printed with motifs and set into a Rhodium plated cufflink C618