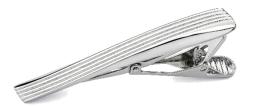

RIBBED KNOT TIE BAR Plated in various precious metals Rhodium TB044RH

ORIGAMI KNOT CUFFLINKS Classic knots, plated with precious metals Rose Gold C638PG

ROMAN CUFFLINKS Woven texture Rose Gold C605PG

SLEEK BULLET MULTI CUFFLINKS Semi-precious hand carved stones layered Into a bullet shape Green Agate C653G