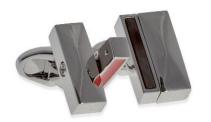

RIBBED KNOT TIE BAR Plated in various precious metals Rhodium TB044RH

ORIGAMI KNOT CUFFLINKS Classic knots, plated with precious metals Rose Gold C638PG

ROMAN CUFFLINKS Woven texture Rose Gold C605PG

SLEEK BULLET MULTI CUFFLINKS Semi-precious hand carved stones layered Into a bullet shape Green Agate C653G

reen Agate C653G

DOTTY ENAMEL CUFFLINKS Hand enamelled in bright colours, Rhodium plated Orange C5550R

LEATHER CLIP CUFFLINKS

Leather clips on and off with poppers

Navy Leather C656N

Brown Leather C656BR

TETRIS CUFFLINKS
Rectangular semi-precious hand
carved stones
Sodalite C625SO
Tigers eye C625TE
Onyx C625ON