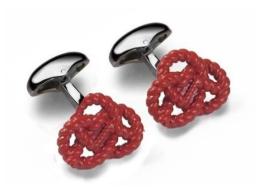

KNOT LEATHER CUFFLINKS Leather hand knots Black C703BK

SAILORS ROPE KNOT CUFFLINKS Rhodium plate with enamel Red C715RD Navy C715N

SAILOR KNOT CUFFLINKS Elegant nautical themed cufflink plated with precious metals Rhodium C695RH Rose Gold C695PG