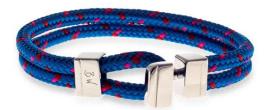

### **BOATYARD BRACELET**

Genuine British sailing cord with Rhodium plated clasp Blue BR264BL Red BR264RD