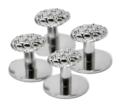

### FLECHETTE CUFFLINKS

Sterling Silver Rhodium plated cufflinks with semiprecious stones Amethyst C317AM Lapis C317A Leopard Skin Jasper C317LJ