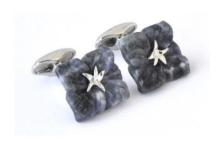

### FLECHETTE CUFFLINKS

Sterling Silver Rhodium plated cufflinks with semiprecious stones Amethyst C317AM Lapis C317A Leopard Skin Jasper C317LJ