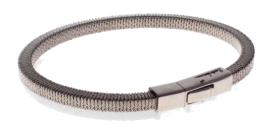

FIEND SQUARE BRACELET Flexible steel bracelets with stylish push button clasp-Steel Steel BR248ST

CABALLO STIRRUP BRACELET Leather bracelet with a Sterling Silver clasp Black BR297BK Brown BR297BR

HARNESS BRACELET Soft Italian leather with Rhodium plated clasp (10mm width) Brown BR277BR Black BR277BK