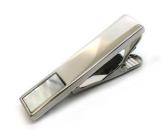

RIBBED KNOT TIE BAR Plated in various precious metals Rhodium TB044RH

ORIGAMI KNOT CUFFLINKS Classic knots, plated with precious metals Rose Gold C638PG

ROMAN CUFFLINKS Woven texture Rose Gold C605PG

SLEEK BULLET MULTI CUFFLINKS Semi-precious hand carved stones layered Into a bullet shape Green Agate C653G