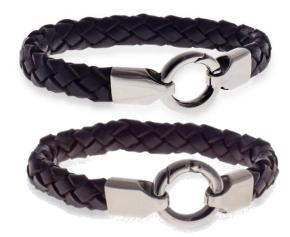

FIEND SQUARE BRACELET Flexible steel bracelets with stylish push button clasp-Steel Steel BR248ST

CABALLO STIRRUP BRACELET Leather bracelet with a Sterling Silver clasp Black BR297BK Brown BR297BR

HARNESS BRACELET Soft Italian leather with Rhodium plated clasp (10mm width) Brown BR277BR Black BR277BK