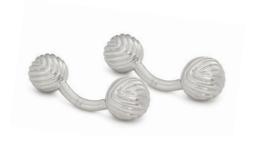

GADROON DUMBBELL Plated with precious metals Rhodium C575RH Yellow Gold C575G

SWAROVSKI SKULL CUFFLINKS Swarovski Elements 1<sup>th</sup> set onto a rhodium plated cufflink Black C617BK

DOUBLE SPIKE CUFFLINKS Set with Swarovski Elements TM Black diamond C612BD