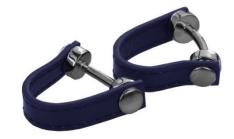

FIEND SQUARE BRACELET Flexible steel bracelets with stylish push button clasp-Steel Steel BR248ST

CABALLO STIRRUP BRACELET Leather bracelet with a Sterling Silver clasp Black BR297BK Brown BR297BR

HARNESS BRACELET Soft Italian leather with Rhodium plated clasp (10mm width) Brown BR277BR Black BR277BK