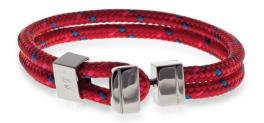

### **BOATYARD BRACELET**

Genuine British sailing cord with Rhodium plated clasp Blue BR264BL Red BR264RD