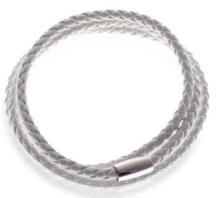

Sterling silver

CABALLO STUD BRACELET Stainless Steel and Leather Black BR326BK

**BRAID TRIPLE BRACELET** Soft Italian leather with Sterling Silver hallmarked magnetic clasp (11m width) White + Rhodium SS BR238W