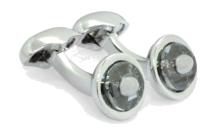

GADROON DUMBBELL Plated with precious metals Rhodium C575RH Yellow Gold C575G

SWAROVSKI SKULL CUFFLINKS Swarovski Elements 1<sup>th</sup> set onto a rhodium plated cufflink Black C617BK

DOUBLE SPIKE CUFFLINKS Set with Swarovski Elements TM Black diamond C612BD