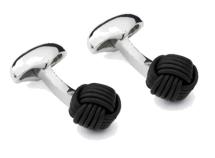

KNOT LEATHER CUFFLINKS Leather hand knots Black C703BK

SAILORS ROPE KNOT CUFFLINKS Rhodium plate with enamel Red C715RD Navy C715N

SAILOR KNOT CUFFLINKS Elegant nautical themed cufflink plated with precious metals Rhodium C695RH Rose Gold C695PG