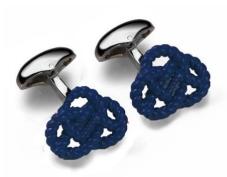

### STONE MONKEY BRACELET

Semi-precious stones with Rhodium plated bead (6mm width) Multi BR272MU