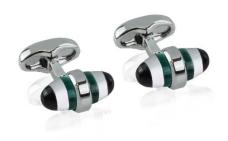

ENAMEL PROPELLER CUFFLINKS Hand enamelled Rhodium plated Green C599G Light blue C599LB Red C599RD

PORCELAIN SCARAB CUFFLINK Hand-made resin printed with motifs and set into a Rhodium plated cufflink C618