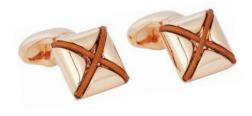

TWISTED SHIELD CUFFLINKS Plated with precious metals Black C671BK Rhodium C671RH

GUILLOCHET CUFFLINKS Hand enamelled in bright colours, Rhodium plated Black C651BK

LATTICE CUFFLINKS Stamped patterns Rose Gold C623PG