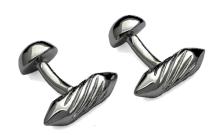

RASP CUFFLINKS Stamped cufflinks hand finished a matt Rhodium strip Black C591BK

PYRAMID REVERSO CUFFLINKS

Reversible cufflinks with enamel and semi-precious stone on reverse Black MOP C589BKMOP MOP C589MOP