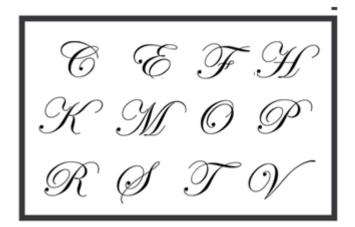

### MONOGRAM CUFFLINKS

Have your very own initials hand engraved onto these elegant and timeless Mother of Pearl and solid silver cufflinks. Made to order

C615 (Add letter A-Z) Letters Available: C E F H K M O P R S T V