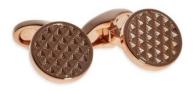

TWISTED SHIELD CUFFLINKS Plated with precious metals Black C671BK Rhodium C671RH

GUILLOCHET CUFFLINKS Hand enamelled in bright colours, Rhodium plated Black C651BK

LATTICE CUFFLINKS Stamped patterns Rose Gold C623PG