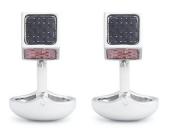

CARBON CUBE CUFFLINKS Genuine carbon fibre Rhodium plated cufflinks Rainbow C514RB

CARBON CUBE PIN
Inset with real carbon fibre and Rhodium plated
Light blue P008LB
Black P008BK
Rainbow P008RB
Pink P008PK