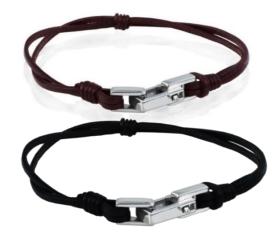

FIEND SQUARE BRACELET Flexible steel bracelets with stylish push button clasp-Steel Steel BR248ST

CABALLO STIRRUP BRACELET Leather bracelet with a Sterling Silver clasp Black BR297BK Brown BR297BR

HARNESS BRACELET Soft Italian leather with Rhodium plated clasp (10mm width) Brown BR277BR Black BR277BK