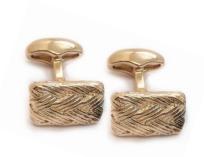

KNOT LEATHER CUFFLINKS Leather hand knots Black C703BK

SAILORS ROPE KNOT CUFFLINKS Rhodium plate with enamel Red C715RD Navy C715N

SAILOR KNOT CUFFLINKS Elegant nautical themed cufflink plated with precious metals Rhodium C695RH Rose Gold C695PG