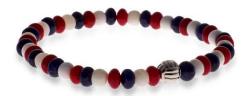

### STONE MONKEY BRACELET

Semi-precious stones with Rhodium plated bead (6mm width) Multi BR272MU