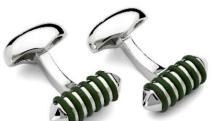

GADROON DUMBBELL Plated with precious metals Rhodium C575RH Yellow Gold C575G

SWAROVSKI SKULL CUFFLINKS Swarovski Elements 1<sup>th</sup> set onto a rhodium plated cufflink Black C617BK

DOUBLE SPIKE CUFFLINKS Set with Swarovski Elements TM Black diamond C612BD