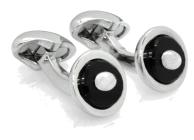

CRYSTAL BUTTON CUFFLINKS Set with Swarovski Elements ™ Crystal C546C Black C546BK

TRAPEZE CUFFLINKS

Hand sewn with real cotton set with
Swarovski Elements TM
Jet hematite C503J

MOONDUST BOLT CUFFLINKS Set with dozens of Swarovski Elements TM Rose Gold C712PG