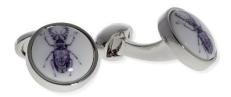

ENAMEL PROPELLER CUFFLINKS Hand enamelled Rhodium plated Green C599G Light blue C599LB Red C599RD

PORCELAIN SCARAB CUFFLINK Hand-made resin printed with motifs and set into a Rhodium plated cufflink C618