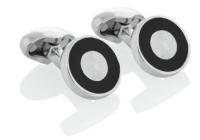

TWISTED SHIELD CUFFLINKS Plated with precious metals Black C671BK Rhodium C671RH

GUILLOCHET CUFFLINKS Hand enamelled in bright colours, Rhodium plated Black C651BK

LATTICE CUFFLINKS Stamped patterns Rose Gold C623PG