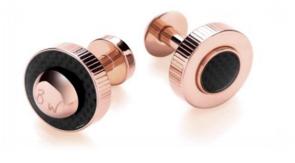

CARBON CUBE CUFFLINKS Genuine carbon fibre Rhodium plated cufflinks Rainbow C514RB

CARBON CUBE PIN
Inset with real carbon fibre and Rhodium plated
Light blue P008LB
Black P008BK
Rainbow P008RB
Pink P008PK